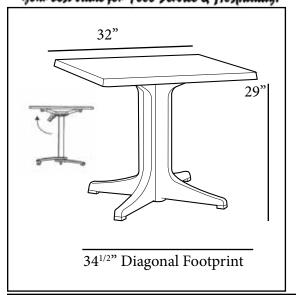

your best value for Food Service & Hospitality!



New Color!

## 32" Square Molded Melamine Tabletop

## without umbrella hole

## Features & Benefits

## Warranty: 2 Yrs.

- Trendy marble, granite finish, or deco tops to complement all Grosfillex chairs.
- Hard, smooth molded tabletop made of a molded wood/resin body with a fusion bonded melamine top.
- Stain, burn, scratch, and fade resistant.
- Use Grosfillex's wide 4-prong central resin pedestal base 2000, tilt top aluminum base 200 base, or bar height tulip table base with anti-skid glides for stability.
- Cleans easily with soap and water.
- Specifically designed and engineered for indoor/outdoor terraces, bars, and restaurants.
- Customize designs by mixing and matching tabletops and bases.
- Top and Base sold separately.

| Product Specifications |                     |