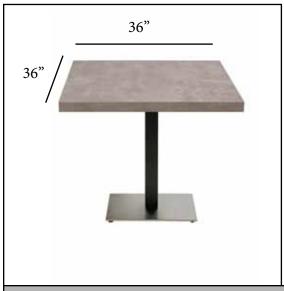

## INTERIOR 36" Square VanGuard Table Tops

**Features & Benefits** 

Warranty: 2 Yrs. for Interior Use

- Built for performance durability in interior commercial environments.
- Made of the toughest resin polymers.
- Melamine surface to resist scratches, hot plate burns and stains.
- Reinforced for the US market to carry the weight of heavy table bases.
- Tough, straight edges to resist impacts and allow ganging.
- Easy to assemble on a selection of 3 Grosfillex metal table bases.

| Product Specifications |                     |               |                    |                       |                |                                 |
|------------------------|---------------------|---------------|--------------------|-----------------------|----------------|---------------------------------|
| Product<br>Description | Reference<br>Number | Color         | UPC Code<br>014306 | Weight<br>Each (lbs.) | Master<br>Pack | Master Pack<br>Volume (cu. ft.) |
| 36" Sq. VanGuard       | US36VG59            | Weathered Oak | 914046             | 37.54                 | 1              | 1.74                            |
| Tabletop               | US36VG47            | Gray          | 914053             |                       |                |                                 |
| Use VG Sq              | US36VG91            | Wenge         | 914077             |                       |                |                                 |
| Pedestal Base          |                     |               |                    |                       |                |                                 |
| 22" x 22"              |                     |               |                    |                       |                |                                 |
|                        |                     |               |                    |                       |                |                                 |
|                        |                     |               |                    |                       |                |                                 |
|                        |                     |               |                    |                       |                |                                 |
|                        |                     |               |                    |                       |                |                                 |