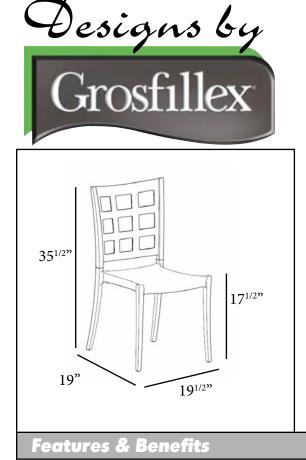

## Plazza Stacking Chair

Passes ASTM F 1561 Class B standard for safe commercial use.

## Warranty: 3 Yrs.

- Window pane design with a view on the contemporary architectural universe.
- High backrest with a wide ergonomic seat.
- Opaque color hues to compliment timeless wood decors as well as contemporary or transitional furnishings.
- Stacks for easy storage.
- Easy to handle to put in place or to move.
- Can be easily cleaned with soap and water.
- Rated to 300 lbs. for safe use in commercial environments.
- All white option for special events applications.