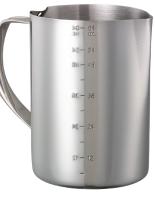

## EASY MEASUREMENT PITCHERS

Our **Stainless Frothing Pitchers** come in a variety of sizes and can double as a water pitcher. Embossed with 6 oz. increments on the side for easy measuring and a hole above the handle to rest a thermometer.

## **FROTHING PITCHERS**

| ltem     | Description                                 |
|----------|---------------------------------------------|
| FROTH206 | 0.6 Liter (20 oz.)<br>3.5" X 5.5" X 4.25"   |
| FROTH326 | 0.95 Liter (32 oz.)<br>4" X 6" X 5"         |
| FROTH506 | 1.5 Liter (50.7 oz.)<br>4.5" X 6.75" X 6"   |
| FROTH646 | 1.9 Liter (64.2 oz.)<br>4.75" X 7.5" X 6.5" |

## 

- Thermometer hole
- Stainless steel construction
- Etched with 6 oz. increments
- Doubles as water pitcher