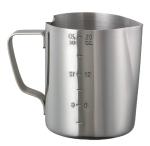

## EASY MEASUREMENT PITCHERS

Our **Stainless Frothing Pitchers** come in a variety of sizes and can double as a water pitcher. Embossed with 6 oz. increments on the side for easy measuring and a hole above the handle to rest a thermometer.

## **FROTHING PITCHERS**

| ltem     | Description                                 |
|----------|---------------------------------------------|
| FROTH206 | 0.6 Liter (20 oz.)<br>3.5" X 5.5" X 4.25"   |
| FROTH326 | 0.95 Liter (32 oz.)<br>4" X 6" X 5"         |
| FROTH506 | 1.5 Liter (50.7 oz.)<br>4.5" X 6.75" X 6"   |
| FROTH646 | 1.9 Liter (64.2 oz.)<br>4.75" X 7.5" X 6.5" |

## 

- Thermometer hole
- Stainless steel construction
- Etched with 6 oz. increments
- Doubles as water pitcher