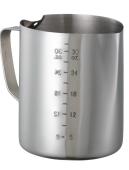

## EASY MEASUREMENT PITCHERS

Our **Stainless Frothing Pitchers** come in a variety of sizes and can double as a water pitcher. Embossed with 6 oz. increments on the side for easy measuring and a hole above the handle to rest a thermometer.

## **FROTHING PITCHERS**

| ltem     | Description                                 |
|----------|---------------------------------------------|
| FROTH206 | 0.6 Liter (20 oz.)<br>3.5" X 5.5" X 4.25"   |
| FROTH326 | 0.95 Liter (32 oz.)<br>4" X 6" X 5"         |
| FROTH506 | 1.5 Liter (50.7 oz.)<br>4.5" X 6.75" X 6"   |
| FROTH646 | 1.9 Liter (64.2 oz.)<br>4.75" X 7.5" X 6.5" |

## 

- Thermometer hole
- Stainless steel construction
- Etched with 6 oz. increments
- Doubles as water pitcher