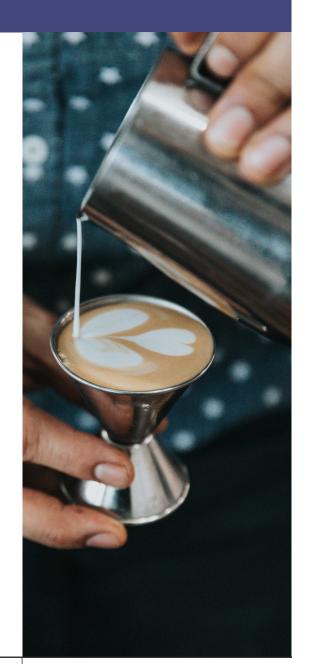

## Stainless Frothing Pitchers

## EASY MEASUREMENT PITCHERS

Our **Stainless Frothing Pitchers** come in a variety of sizes and can double as a water pitcher. Embossed with 6 oz. increments on the side for easy measuring and a hole above the handle to rest a thermometer.

## 

- Thermometer hole
- Stainless steel construction
- Etched with 6 oz. increments
- Doubles as water pitcher