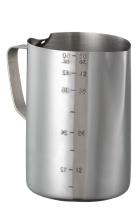

## EASY MEASUREMENT PITCHERS

Our **Stainless Frothing Pitchers** come in a variety of sizes and can double as a water pitcher. Embossed with 6 oz. increments on the side for easy measuring and a hole above the handle to rest a thermometer.

## **FROTHING PITCHERS**

| ltem     | Description                                 |
|----------|---------------------------------------------|
| FROTH206 | 0.6 Liter (20 oz.)<br>3.5" X 5.5" X 4.25"   |
| FROTH326 | 0.95 Liter (32 oz.)<br>4" X 6" X 5"         |
| FROTH506 | 1.5 Liter (50.7 oz.)<br>4.5" X 6.75" X 6"   |
| FROTH646 | 1.9 Liter (64.2 oz.)<br>4.75" X 7.5" X 6.5" |

## 

- Thermometer hole
- Stainless steel construction
- Etched with 6 oz. increments
- Doubles as water pitcher