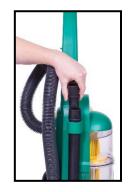

- 13.5" Cleaning Path Width
- Lightweight 11.25 lbs. without cord
- Includes a crevice tool, combination dusting brush / upholstery tool & Extension wand
- Attachments store in back of vacuum
- Carry handle
- 5 Position height adjustment
- 8 Amp
- 3 Stage Filtration
- 30 Ft. Cord
- Unit dimensions 12"L x 13.5"W x 41.25"H
- 1 Year Warranty