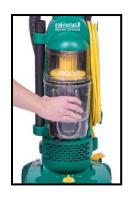

- 13.5" Cleaning Path Width
- Lightweight 11.25 lbs. without cord
- Includes a crevice tool, combination dusting brush / upholstery tool & Extension wand
- Attachments store in back of vacuum
- Carry handle
- 5 Position height adjustment
- 8 Amp
- 3 Stage Filtration
- 30 Ft. Cord
- Unit dimensions 12"L x 13.5"W x 41.25"H
- 1 Year Warranty