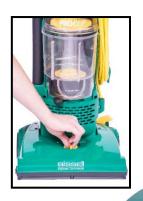

- 13.5" Cleaning Path Width
- Lightweight 11.25 lbs. without cord
- Includes a crevice tool, combination dusting brush / upholstery tool & Extension wand
- Attachments store in back of vacuum
- Carry handle
- 5 Position height adjustment
- 8 Amp
- 3 Stage Filtration
- 30 Ft. Cord
- Unit dimensions 12"L x 13.5"W x 41.25"H
- 1 Year Warranty