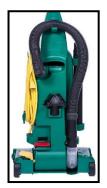

13.5" Pro Cup Single Motor Upright with On Board Tool

The Pro Cup Upright Vacuum has powerful suction, ready-to-use attachments, this dirt cup upright vacuum cleaner can clean a variety of surfaces that include bare floor, high carpet, and upholstered furniture. You can easily remove dirt from every nook and corner. The extension wand, long power cord, and five surface height settings, help you conveniently clean thoroughly. The lightweight design makes the vacuum easy to move from room to room and transport from level to level.

- 13.5" Cleaning Path Width
- Lightweight 11.25 lbs. without cord
- Includes a crevice tool, combination dusting brush / upholstery tool & Extension wand
- Attachments store in back of vacuum
- Carry handle
- 5 Position height adjustment
- 8 Amp
- 3 Stage Filtration
- 30 Ft. Cord
- Unit dimensions 12"L x 13.5"W x 41.25"H
- 1 Year Warranty