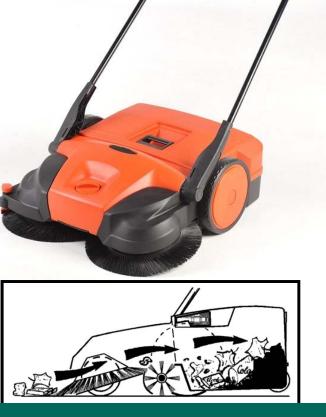

BISSE

Deluxe Turbo Sweeper, Easy To Operate, 31" Wide, Triple Brush System Sweeper

The patented Turbo sweeping system sweeps twice with one move! The two front brushes rotate in opposite directions grabbing the debris directly in front of the sweeper while the brush roller on the bottom picks up all the fine particles, all the debris is then deposited into the large easy to empty 13.2 gallon container.

- 31" wide
- 13.2 gallon debris container
- Ergonomic push handle
- Sweeps fine & course dirt
- Sweeps wet & dry leaves
- Side rollers that make sweeping along walls an ease
- Belt free system
- Light weight for easy use
- Stand up storage design for easy storage
- Comes with lubricant spray
- 4 year warranty on brushes
- 2 year overall warranty