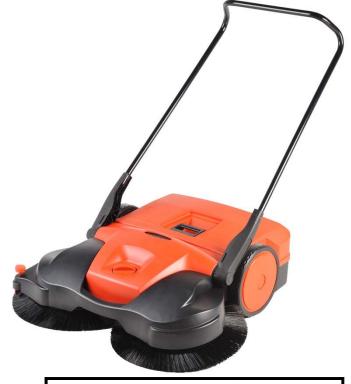

## **BG497**

Deluxe Turbo Sweeper, Easy To Operate, 38" Wide, Triple Brush System Sweeper

The patented Turbo sweeping system sweeps twice with one move!

The two front brushes rotate in opposite directions grabbing the debris directly in front of the sweeper while the brush roller on the bottom picks up all the fine particles, all the debris is then deposited into the large easy to empty 13.2 gallon container.

- 38" wide
- 13.2 gallon debris container
- Ergonomic push handle
- Sweeps fine & course dirt
- Sweeps wet & dry leaves
- Side rollers that make sweeping along walls an ease
- Belt free system
- Light weight for easy use
- Stand up storage design for easy storage
- Comes with lubricant spray
- 4 year warranty on brushes
- 2 year overall warranty

## **Specifications**

Model: BG477
Width: 38 inches
Weight: 43 lbs.

Container

**Capacity:** 13.2 Gallons **Roller Brush:** Fiberglass

Height

**Adjustment:** Yes **Side Rollers:** Yes

**UPC:** 811827020238