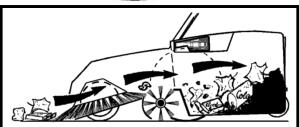

## **BG497**

Deluxe Turbo Sweeper, Easy To Operate, 38" Wide, Triple Brush System Sweeper

The patented Turbo sweeping system sweeps twice with one move!

The two front brushes rotate in opposite directions grabbing the debris directly in front of the sweeper while the brush roller on the bottom picks up all the fine particles, all the debris is then deposited into the large easy to empty 13.2 gallon container.