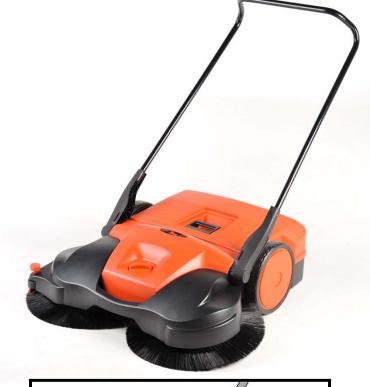

## **B**697

Highly Efficient, Battery Powered, Easy To Operate, 38" Wide, Triple Brush System Sweeper

The two front brushes rotate in opposite directions grabbing the debris directly in front of the sweeper while the brush roller on the bottom picks up all the fine particles, all the debris is then deposited into the large easy to empty 13.2 gallon container.

- 38" wide
- 13.2 gallon debris container
- Sweeps fine & course dirt
- Sweeps wet & dry leaves
- Side rollers that make sweeping along walls an ease
- Maintenance free motor & battery
- Light weight for easy use
- Stand up storage design for easy storage
- Comes with lubricant spray
- 4 year warranty on brushes
- 2 year overall warranty

**Specifications** 

Model: BG697 Width: 38 inches Weight: 44 lbs.

Container

**Capacity:** 13.2 Gallons **Roller Brush:** Fiberglass

Height

**Adjustment:** Yes **Side Rollers:** Yes

**UPC**: 811827020252