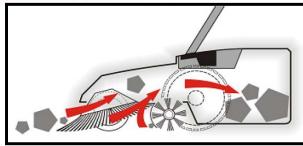

## **B**697

Highly Efficient, Battery Powered, Easy To Operate, 38" Wide, Triple Brush System Sweeper

The two front brushes rotate in opposite directions grabbing the debris directly in front of the sweeper while the brush roller on the bottom picks up all the fine particles, all the debris is then deposited into the large easy to empty 13.2 gallon container.