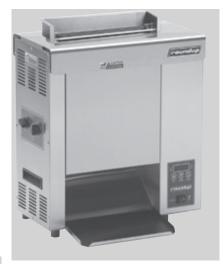

VCT-2000

VCT-2000 with Wide Mouth Bun Feeder

VCT-2000 with Mechanical Butter Wheel

VCT-2000 with Heated Base

P/N 1020231 Rev. D 04/10