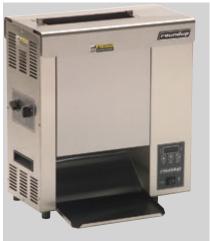

## Vertical Contact Toaster Model: VCT-2000

The Vertical Contact Toaster model VCT-2000 is designed for contact toasting of buns. The toaster design allows the operator to place buns on both sides of the heated platen at the same time. Buns are placed into the top of the toaster and uniform, golden brown, warm buns are then retrieved at the bottom.

## Features:

- Space-saving vertical design.
- Double-sided platen toasts on two sides for twice the capacity compared to conventional single-sided toasters.
- Staggered bun delivery helps keep sandwiches hot.
- PID electronic solid state temperature controller.
- 10- to 23-second pass-through time.

VCT-2000

VCT-2000 with Wide Mouth Bun Feeder

VCT-2000 with Mechanical Butter Wheel

VCT-2000 with Heated Base

P/N 1020231 Rev. D 04/10