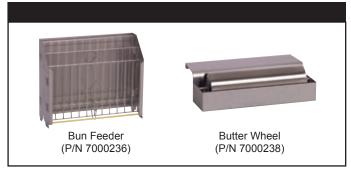

VCT-2000

VCT-2000 with Wide Mouth Bun Feeder

VCT-2000 with Mechanical Butter Wheel

VCT-2000 with Heated Base

P/N 1020231 Rev. D 04/10