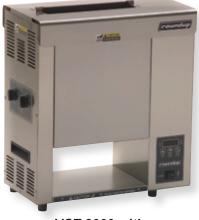

VCT-2000

VCT-2000 with Wide Mouth Bun Feeder

VCT-2000 with Mechanical Butter Wheel

VCT-2000 with Heated Base

P/N 1020231 Rev. D 04/10