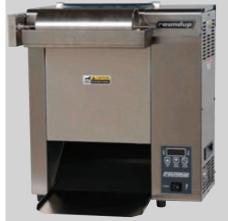

VCT-2000

VCT-2000 with Wide Mouth Bun Feeder

VCT-2000 with Mechanical Butter Wheel

VCT-2000 with Heated Base

P/N 1020231 Rev. D 04/10