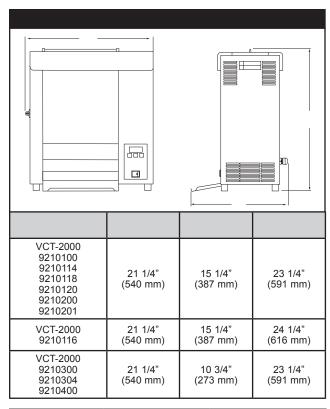

## Vertical Contact Toaster Model: VCT-2000

| VCT-2000<br>9210100<br>9210114<br>9210116<br>9210118<br>9210120<br>9210300<br>9210304 | NEMA 6-20P<br>20 Amp., 250 Volt,             |  |
|---------------------------------------------------------------------------------------|----------------------------------------------|--|
| VCT-2000<br>9210200<br>9210400                                                        | CEE 7/7<br>16 Amp., 250 Volt                 |  |
| VCT-2000<br>9210201                                                                   | IEC-309<br>16 Amp., 230 Volt<br>Pin & Sleeve |  |

| VCT-2000                                 |             |               |               |       |         |  |  |
|------------------------------------------|-------------|---------------|---------------|-------|---------|--|--|
| VCT-2000<br>9210100                      | 208         | 3291          | 15.8          | 50/60 | 10 sec. |  |  |
| VCT-2000<br>9210120                      | 208         | 3291          | 15.8          | 60    | 19 sec. |  |  |
| VCT-2000<br>9210200                      | 220-<br>240 | 3019-<br>3593 | 13.7-15       | 50    | 10 sec. |  |  |
| VCT-2000<br>9210201                      | 220-<br>240 | 3019-<br>3593 | 13.7-15       | 50    | 23 sec. |  |  |
| VCT-2000 With Wide Mouth Bun Feeder      |             |               |               |       |         |  |  |
| VCT-2000<br>9210116                      | 208         | 3291          | 15.8          | 60    | 10 sec. |  |  |
| VCT-2000 With Mechanical Butter Wheel    |             |               |               |       |         |  |  |
| VCT-2000<br>9210114                      | 208         | 3291          | 15.8          | 50/60 | 10 sec. |  |  |
| VCT-2000<br>9210118                      | 208         | 3291          | 15.8          | 50/60 | 17 sec. |  |  |
| VCT-2000 With Heated Base                |             |               |               |       |         |  |  |
| VCT-2000<br>9210300                      | 208         | 3326          | 16            | 50/60 | 10 sec. |  |  |
| VCT-2000<br>9210400                      | 220-<br>240 | 3058-<br>3640 | 13.9-<br>15.2 | 50    | 10 sec. |  |  |
| VCT-2000 With Heated Base and Back Plate |             |               |               |       |         |  |  |
| VCT-2000<br>9210304                      | 208         | 3326          | 16            | 50/60 | 10 sec. |  |  |