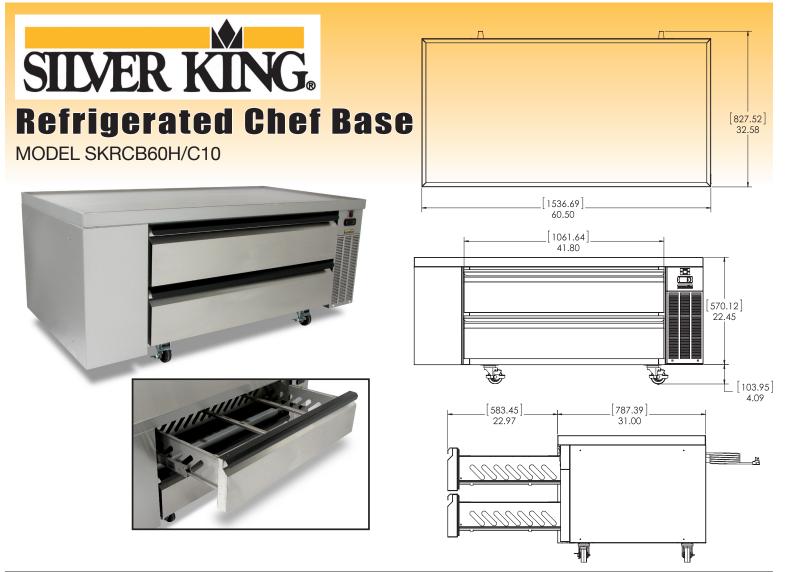

| MODEL<br>SKRCB60H/C1 | LENGTH<br>0 60.50"                                                                                                                                                                                                                                                                                                                                                 | <b>DEPTH</b><br>32.58" | <b>HEIGHT</b><br>26.54" | COMPRESSOR<br>1/4 HP | AMPS<br>3.0 | WEIGHT<br>395 lbs. |
|----------------------|--------------------------------------------------------------------------------------------------------------------------------------------------------------------------------------------------------------------------------------------------------------------------------------------------------------------------------------------------------------------|------------------------|-------------------------|----------------------|-------------|--------------------|
| EXTERIOR             | Stainless steel, galvanized back.                                                                                                                                                                                                                                                                                                                                  |                        |                         |                      |             |                    |
| INTERIOR             | Aluminum. Coved corners and finished edges for ease of cleaning.                                                                                                                                                                                                                                                                                                   |                        |                         |                      |             |                    |
| INSULATION           | Environmentally friendly foamed-in-place polyurethane for maximum strength and durability.                                                                                                                                                                                                                                                                         |                        |                         |                      |             |                    |
| DRAWERS              | Full extension drawers with drawer slides welded to 12-gauge stainless steel framework. This premier slide and framework construction promotes lateral stability while offering high dynamic load capacities and a stay-shut feature. All drawers accommodate full size 12" x 20" x 6" deep hotel pans and 6" deep fractional pans. Drawers lift out for cleaning. |                        |                         |                      |             |                    |
| DRAWER GASKETS       | Santo Prene material lasts four times industry standard.                                                                                                                                                                                                                                                                                                           |                        |                         |                      |             |                    |
| REFRIGERATION        | CFC-free, 134a refrigerant, hermetically sealed, high efficiency, self contained refrigeration system.                                                                                                                                                                                                                                                             |                        |                         |                      |             |                    |
| ELECTRICAL           | Standard 115 volt, 60 Hz, single phase. 8 foot, 3-wire power cord with NEMA 5-15 plug.                                                                                                                                                                                                                                                                             |                        |                         |                      |             |                    |
| LISTINGS             | ETL Safety (U.S. and Canada), ETL Sanitation.                                                                                                                                                                                                                                                                                                                      |                        |                         |                      |             |                    |
|                      |                                                                                                                                                                                                                                                                                                                                                                    |                        |                         |                      |             |                    |