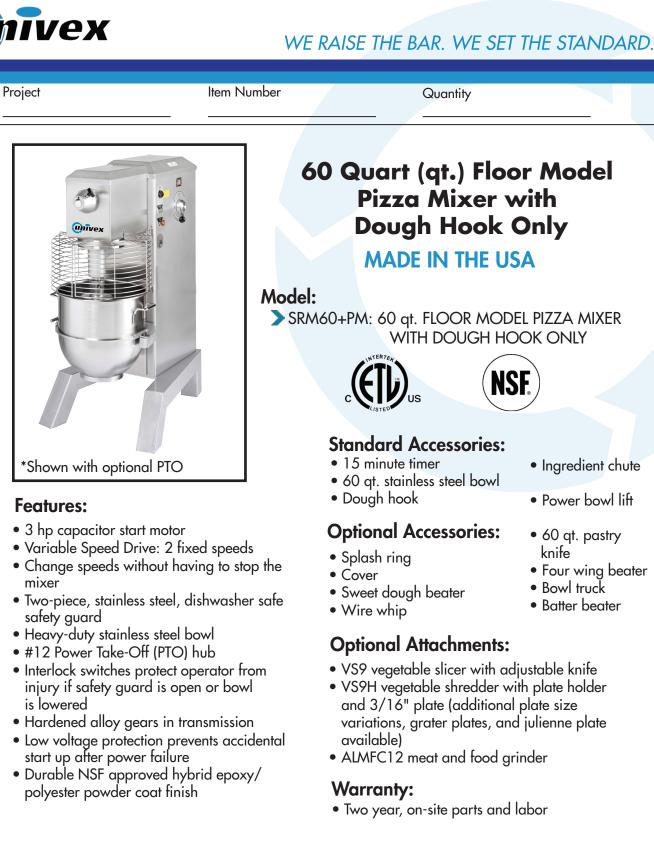

SRM60+PM

Floor Model Mixer

## 60 Quart Floor Model Pizza Mixer SRM60+PM 27 5/8" (70cm) 56" (142.1 cm) Ā 53" (134.6cm) 27 3/4" (70.3cm) 42 3/4" (108.4cm) (with guard open) \*Shown with optional PTO Shipping Information Net Weight **Shipping Weight Overall Dimensions Cubic Measure** 835 lbs. (378.7Kg) 1000 lbs. (453.6Kg) 66" (167.6cm) H x 41" (104.1cm) W x 51" (129.5cm) D 79.9ft.3 (2.26M3) The weight and dimensions of the pallet are included in the weight and dimensions above. NEMA #: 6-15-P **Electrical Information (60Hz)** Bowl Capacity: 64 qts. (60.5 liters) Attached 6 foot cord Voltage Phase Amps Motor: 3 hp capacitor start Standard Voltage 208-240 1 16.0-16.8 Controls: Momentary contact stop & start buttons 208-240 3 8.0-8.5 **Optional Voltage** and contactor magnetic starter with overload protection 400 3 4.0 Bowl Lift: Ergonomic hand operated crank, self locking **Mixer Speeds** in top and bottom position 2 Lubrication: Oil bath Speed 1 Beater Transmission: Featuring hardened alloy gearing and 90 166 Shaft (RPM) torque sensing variable speed pulleys PTO (RPM) 90 163