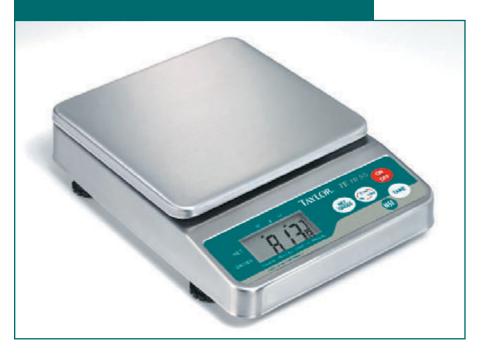

## Model TE 10SS

## Stainless Steel Portion Control Scale

Taylor innovation is built on 150 years of expertise in producing the most comprehensive line of quality thermometers in the industry. Now we've extended this heritage of precision instruments to scales...offering the food service professional, technology driven solutions designed to provide time and cost effective advantages.

## **FEATURES**

- •NSF Listed, Approved for USDA use
- Stainless Steel Construction
- •10 pound capacity
- •Reads in ounces and grams:

10 lbs x 1/8 oz

101 lbs x 0.1oz

5000 g x 2 g

- •Tare Feature with Overload Protection
- Auto Off
- Sealed electronics and load cell
- Large LCD display for easy reading
- •Rechargeable battery and AC Adaptor included
- •Removable stainless steel platform for cleaning
- •Platform size 6 1/2" x 7"
- One Year Warranty

## **Product Benefit and Application**

NSF Listed and Approved for USDA use. Taylor's Stainless Steel Digital Portion Control Scale provides the quality, durability and accuracy that are demanded by foodservice professionals while at the same time helping control food cost.