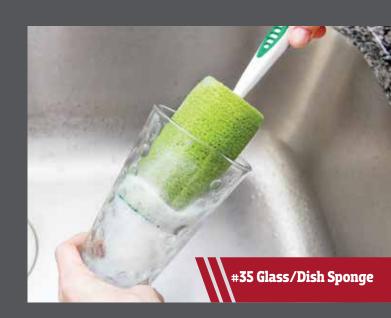

# #35 Glass/Dish Sponge

- 2" x 4.5" cylindrical sponge with bottom scrubber.
- 7" long ergonomic rubbergrip handle with thumb rest and hanger hole.
- 12" total length.
- Excellent for glassware, cups, and other delicate jobs.

| Case Pack | Case Weight | Case Dimensions      |
|-----------|-------------|----------------------|
| 12        | 2.03        | 15.70 x 12.70 x 2.90 |