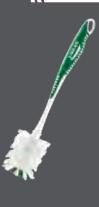

### #39 Stiff Bottle Brush

- 2" stiff polymer bristles twisted in zinccoated, rust-resistant wire.
- 6" long ergonomic rubbergrip handle with thumb rest and hanger hole.
- 13" total length.
- Excellent for bottles and other dishes with hard to reach spots.

| Case Pack | Case Weight | Case Dimensions     |
|-----------|-------------|---------------------|
| 12        | 1.89        | 13.40 x 6.40 x 6.20 |