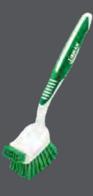

## #1042 Dual-Scrub Kitchen Brush

- 73 tufts of extra durable, 1.375" recycled PET, staple-set fibers.
- 8" long ergonomic rubbergrip handle with thumb rest and hanger hole.
- 2" x 3" scrub surface.
- Alternate 1.375" x .625" stiff scrubber on reverse side for extra tough jobs.
- Excellent for heavy-duty dish cleaning, stuck-on messes, and multi-purpose scrubbing applications.

| Case Pack | Case Weight | Case Dimensions     |
|-----------|-------------|---------------------|
| 6         | 1.83        | 11.50 x 8.50 x 3.30 |