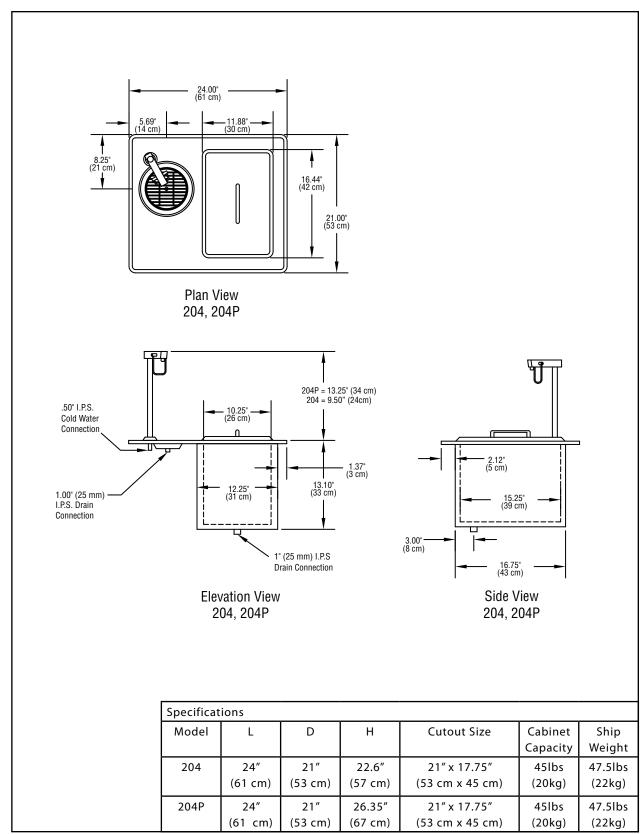

## Specifications

Top is 18-gauge stainless steel, has 1.37" (3 cm) overhang all around. Glass filler is 9.5" (24 cm) high, over die-stamped drain opening fitted with chrome-plated wire strainer. Pitcher filler is 13.5" (34 cm) high, over die-stamped drain opening fitted with chrome-plated wire strainer. Ice bin opening is die-stamped with .19" (5 mm) raised edges, measures 15.12" x 10.5" (38 cm x 27 cm), has one-piece 20-gauge stainless steel lift-off cover.

Liner of ice bin is high-impact ABS plastic, has rounded corners and is pitched to 1" (25 mm) diameter drain. Bin is insulated all around with high-density environmentally friendly, Kyoto Protocol Compliant, Non ODP (Ozone Depletion Potential), Non GWP (Global Warming Potential) polyurethane. Ice bin holds 45 pounds of ice.

Exterior body is 24-gauge galvanized steel.

Cutout dimensions are 21" (53 cm) x 17.75" (45 cm).

980 S. Isabella Rd. Mt. Pleasant, Michigan 48858

Phone: 800-733-8948 or 989-773-7981 Fax: 800-669-0619

www.delfield.com