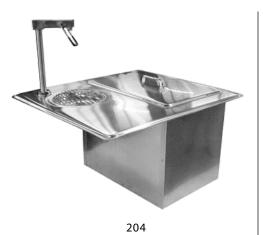

## Models

- 204 Water and ice station with glass filler
- · 204P Water and ice station with pitcher filler

## Standard Features

- Top is 18-gauge stainless steel with raised die stamped opening
- · Chrome plated wire strainer
- Glass filler is 9.5" high
- Pitcher filler is 13.5" high
- One-piece 20-gauge stainless steel lift-off cover with handle
- Liner of ice bin is high-impact ABS plastic with coved corners
- 1" diameter drain plumbed out the bottom
- High density environmentally friendly, Kyoto Protocol Compliant, Non ODP (Ozone Depletion Potential), Non GWP (Global Warming Potential) polyurethane foam throughout unit
- Exterior tank is made of galvanized steel

## Specifications

Top is 18-gauge stainless steel, has 1.37" (3 cm) overhang all around. Glass filler is 9.5" (24 cm) high, over die-stamped drain opening fitted with chrome-plated wire strainer. Pitcher filler is 13.5" (34 cm) high, over die-stamped drain opening fitted with chrome-plated wire strainer. Ice bin opening is die-stamped with .19" (5 mm) raised edges, measures 15.12" x 10.5" (38 cm x 27 cm), has one-piece 20-gauge stainless steel lift-off cover.