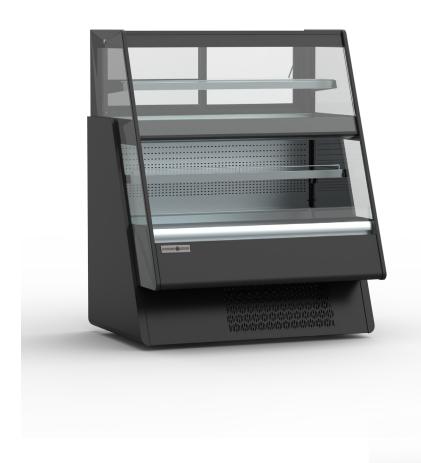

**MODELS** 

KGL-OU-(48)

**COMBINATION TYPE CASE** 

CASE HOLDS 36°F TO 40°F • UPPER SECTION CAN BE OPERATED AS REFRIGERATED OR DRY MULTIPLE USES • FORCED AIR REFRIGERATION • OPEN FRONT LOWER SECTION FRONT LOADING LOWER SECTION • TEMPERED GLASS, REAR SLIDING DOORS IN UPPER SECTION

## STANDARD FEATURES

CFC free injected foam insulation
Silver colored PVC coated steel front panel
PVC coated steel gray interior
Wood laminate covered end panels
LED lighting in canopy and under all shelves
Height adjustable shelves can be tilted
Temperature and defrost regulated by a digital controller
Removable condensate evaporating pan for easy cleaning
Slide out condensing unit on self-contained units

## **OPTIONAL FEATURES**

Stainless steel front panel
Stainless steel base and / or interior
Mirror rear sided doors (upper section)
Mirrored side glass
Front panel bumper protector
PVC coated gray steel folding rear shelf
Stainless steel folding rear shelf
Acrylic product partitions
Shelf price tag moldings
Casters add 4-3/8" to height
Stainless steel legs are adjustable from 5-1/8" to 7-5/8"
Please specify grey or white when ordering