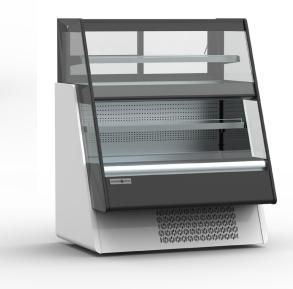

**MODELS** 

KGL-OU-(48)

**COMBINATION TYPE CASE** 

CASE HOLDS 36°F TO 40°F • UPPER SECTION CAN BE OPERATED AS REFRIGERATED OR DRY MULTIPLE USES • FORCED AIR REFRIGERATION • OPEN FRONT LOWER SECTION FRONT LOADING LOWER SECTION • TEMPERED GLASS, REAR SLIDING DOORS IN UPPER SECTION

## STANDARD FEATURES

CFC free injected foam insulation
Silver colored PVC coated steel front panel
PVC coated steel gray interior
Wood laminate covered end panels
LED lighting in canopy and under all shelves
Height adjustable shelves can be tilted
Temperature and defrost regulated by a digital controller
Removable condensate evaporating pan for easy cleaning
Slide out condensing unit on self-contained units

## **OPTIONAL FEATURES**

Stainless steel front panel
Stainless steel base and / or interior
Mirror rear sided doors (upper section)
Mirrored side glass
Front panel bumper protector
PVC coated gray steel folding rear shelf
Stainless steel folding rear shelf
Acrylic product partitions
Shelf price tag moldings
Casters add 4-3/8" to height
Stainless steel legs are adjustable from 5-1/8" to 7-5/8"
Please specify grey or white when ordering