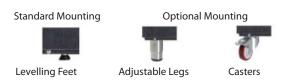

## **OPTIONAL FEATURES**

Stainless steel front panel
Stainless steel base and / or interior
Mirror rear sided doors (upper section)
Mirrored side glass
Front panel bumper protector
PVC coated gray steel folding rear shelf
Stainless steel folding rear shelf
Acrylic product partitions
Shelf price tag moldings
Casters add 4-3/8" to height
Stainless steel legs are adjustable from 5-1/8" to 7-5/8"
Please specify grey or white when ordering