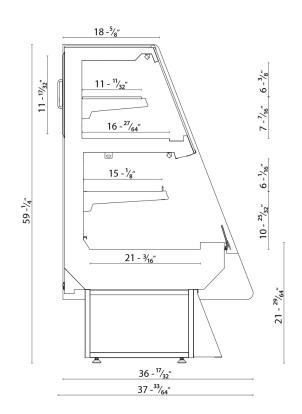

| SELF CONTAINED | Model       | O.A.<br>Length<br>(inches) | Volume<br>FT³ | Electrical |               |              |      |               | Weight lbs |       | Crate Size<br>(inches) |    |    |
|----------------|-------------|----------------------------|---------------|------------|---------------|--------------|------|---------------|------------|-------|------------------------|----|----|
|                |             |                            |               | Compressor |               | LIGHTS       | Evap | Total         | No         | With  |                        |    |    |
|                |             |                            |               | Н.Р        | F.L.A<br>115V | Fans<br>HTRS | PAN  | Amps<br>115 V | Crate      | Crate | L"                     | W" | H″ |
| S              | KGL-OU-48-S | 48.03                      | 11            | 3/4        | 16            | 1.33         | 6.67 | 24            | 564        | 708   | 53                     | 40 | 71 |