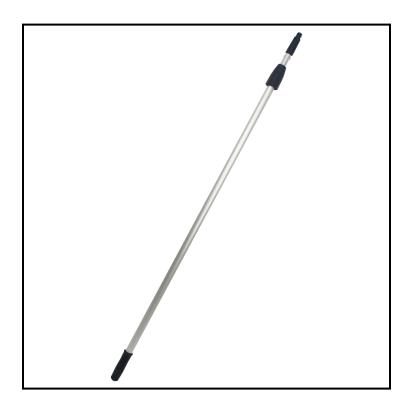

## Impact® Aluminum Extension Pole, 8 ft., Black/Silver 6248

Made from anodized extruded aluminum, this pole is strong and lightweight.

## **Features**

- Extendable from 4 ft. to 8 ft. to reach high locations without a ladder
- Compatible with taper or Acme-threaded tools
- Poles lock and loosen in a 1/2" turn of the locking collar
- Melamine cleaning surface on both sides