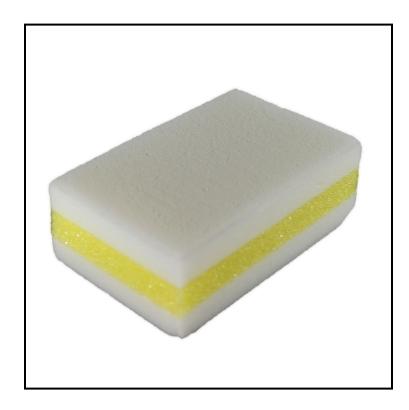

## Impact® Amazing Sponge<sup>™</sup>, Yellow/White 7150

Eliminate stains and marks with only water using this innovative cleaning solution.

## **Features**

- Most effective on hard, smooth surfaces; melamine construction
- Yellow gripping middle-layer prolongs use and improves cleaning performance
- Melamine cleaning surface on both sides

| Item | Description    | Color/Scent  | Size | <b>Private Labeling</b> | Case Weight | Case Cube | Packaging   |
|------|----------------|--------------|------|-------------------------|-------------|-----------|-------------|
| 7150 | Amazing Sponge | Yellow/White |      | No                      | 0.81        | 0.46      | 30 per Case |