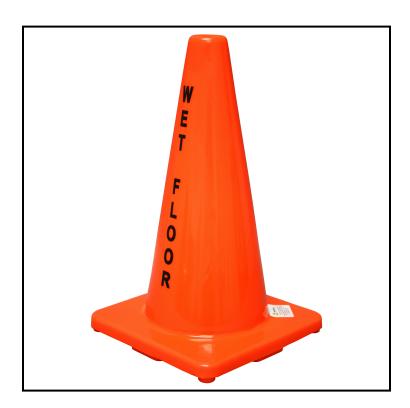

## Impact<sup>®</sup> Wet Floor Cone, WET FLOOR, Orange 9100

Heavy duty, wet floor cones are sturdy and easily noticeable.

## Features

- Virtually unbreakable
- One-piece construction
- Wet Floor printed in black on two sides

| Item | Description | Color/Scent | Size | Private Labeling | Case Weight | Case Cube | Packaging  |
|------|-------------|-------------|------|------------------|-------------|-----------|------------|
| 9100 | Orange      | Orange      |      | No               | 16.61       | 2.83      | 6 per Case |