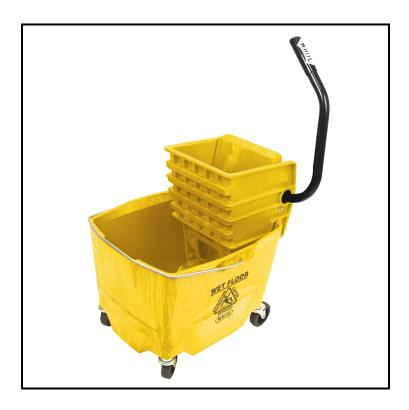

## White® Premium Combo 6000 Wringer and 2635 Bucket, 26-35 qt., Yellow 6Y/2635-3Y

Packed with features like splash guard vents and inboard casters.

## **Features**

- Structural foam polyethylene bucket and wringer resists corrosion
- Reinforced nylon bearings for smooth operation and steel handle for durability
- Single bail allows heavy loads to be lifted; bucket provides large mop target area