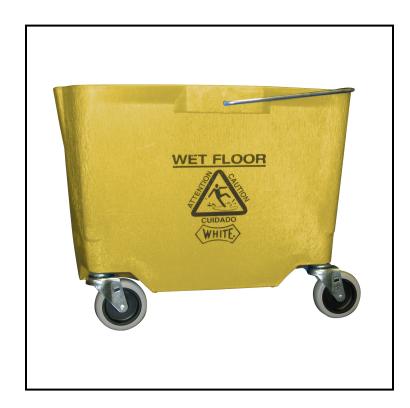

## White® Bucket with Casters, 26-35 qt., Yellow 2635-3Y

Pair our 4000 series wringers with our 2635-3 buckets for a complete solution.

## **Features**

- Bucket has molded-in graduation marks and 3" inboard casters
- Wringers can be mounted on either side of the bucket, and will accommodate 16-40 oz. mops

| Item    | Description          | Color/Scent | Size         | <b>Private Labeling</b> | Case Weight | Case Cube | Packaging  |
|---------|----------------------|-------------|--------------|-------------------------|-------------|-----------|------------|
| 2635-3Y | Yellow 35 qt. Bucket | Yellow      | 26-35<br>qt. | Yes                     | 10.56       | 2.75      | 1 per Case |