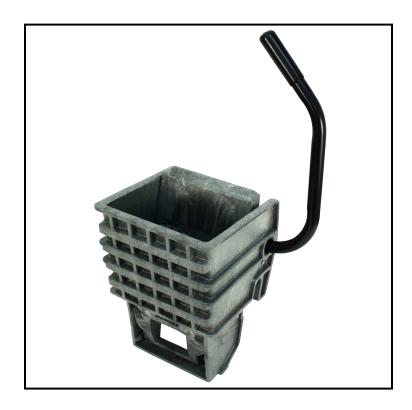

## White® Plastic Squeeze Wringer, Gray WH6000G

This wringer features a unique hopper, which accommodates 12-32 oz. mop heads.

## **Features**

- Structural foam polyethylene wringer with one piece welded steel handle
- Splash guard water vents to eliminate splashing while wringing
- Reinforced nylon bearings for smooth wringing operation