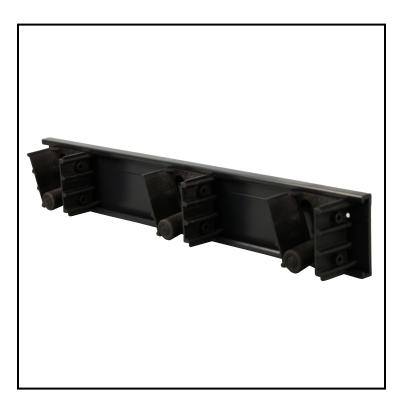

## Impact<sup>®</sup> Tool Holder with 18 in. Mounting Bar, Black 7220

Fit up to 3 GateMate Plus<sup>®</sup> holders (#1853) on this 18" mounting bar.

## Features

- Position holders anywhere on mounting bar to fit a variety of tools
- Conveniently provides storage and organization
- Easy to mount tool holder bar can be placed horizontally or vertically