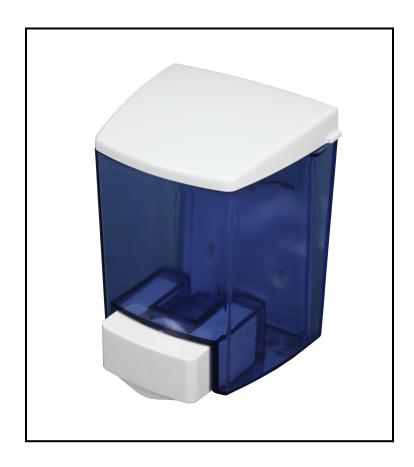

## ClearVu Encore® Bulk Foam Soap Dispenser, White/Translucent 9335

Dispenses approximately one cc per stroke. Tested and proven to work with antimicrobial, antibacterial and antiseptic soaps. Accommodates liquid and lotion soaps, except pumice. Unique waterresistant top, curved design, and see-thru tank. Large push bar is conveniently placed and easy-to-operate. Removable backplate. Improved design eliminates soap waste.

## **Features**

- Made out of tough and durable ABS and SAN plastic for extended lifetime
- See-thru tank, 880 ml (30 ounce) reservoir is removable from back plate for easy cleaning

| Item | Description              | Color/Scent       | Size | Private<br>Labeling | Case Weight | Case<br>Cube | Packaging   |
|------|--------------------------|-------------------|------|---------------------|-------------|--------------|-------------|
| 9335 | Encore® 880 ml-<br>White | White/Translucent |      | Yes                 | 11.09       | 1.25         | 12 per Case |