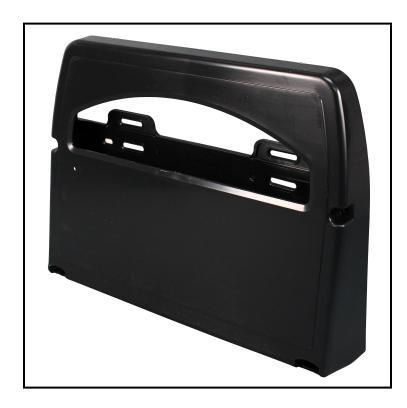

## Impact® Toilet Seat Cover Dispenser, Black 1122

Keeps seat covers readily available and protected from dirt and debris.

## **Features**

- Refilling is quick and convenient
- Made from high-impact styrene for durability
- Clean black color to coordinate with other restroom fixtures
- Mounted by two-way tape or screws

| Item | Description | Color/Scent | Size | <b>Private Labeling</b> | Case Weight | Case Cube | Packaging  |
|------|-------------|-------------|------|-------------------------|-------------|-----------|------------|
| 1122 | Black       | Black       |      | Yes                     | 2.42        | 0.74      | 2 per Case |