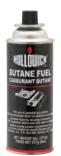

## **Butane Fuel**

- > 8 oz. Canister (227 g.)
- > UL Listed to include any Hollowick or BBQ1000 Series Stove
- > Burns up to 2 hours at high heat and up to 4 hours at a simmer
- > Please contact your Hollowick Distributor for pricing

## Disposable Butane Lighter

- > Adjustable flame height
- > Individually packaged
- > Electric ignition
- > Child resistant safety lock

BF008 Butane Fuel 12 case wt: 9.8 lbs.

CT200-SNGL Large Torch 1 each wt. 1.0 lbs