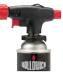

## **Professional Chef's Torch**

- > Large Torch: High Performance Flame Heats Up To 2,642°F / 1450°C
- > Small Torch: Heats Up To 2,012°F / 1100°C
- > Push Button Automatic Ignition
- > Equipped With Anti-Flare Device
- > Burns Up To 3 Hours per 8 oz. Canister

**CT200** 

Large Torch

12/case

wt. 12.0 lbs

Small Torch 1 each wt. 0.5 lbs

**CT100** Small Torch

12/case wt. 6.0 lbs

BL30C-12 Butane Lighter 12/case wt. 2.82 lbs