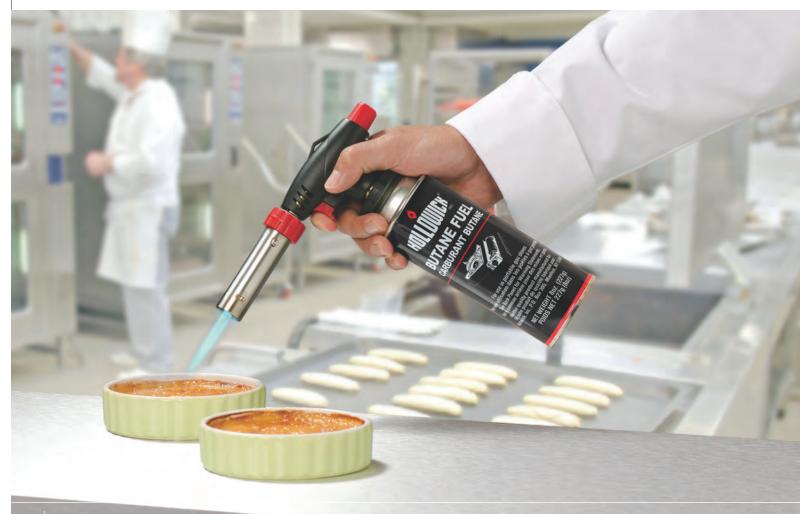

## **Butane Fuel**

- > 8 oz. Canister (227 g.)
- > UL Listed to include any Hollowick or BBQ1000 Series Stove
- > Burns up to 2 hours at high heat and up to 4 hours at a simmer
- > Please contact your Hollowick Distributor for pricing

## **Professional Chef's Torch**

- > Large Torch: High Performance Flame Heats Up To 2,642°F / 1450°C
- > Small Torch: Heats Up To 2,012°F / 1100°C
- > Push Button Automatic Ignition
- > Equipped With Anti-Flare Device
- > Burns Up To 3 Hours per 8 oz. Canister