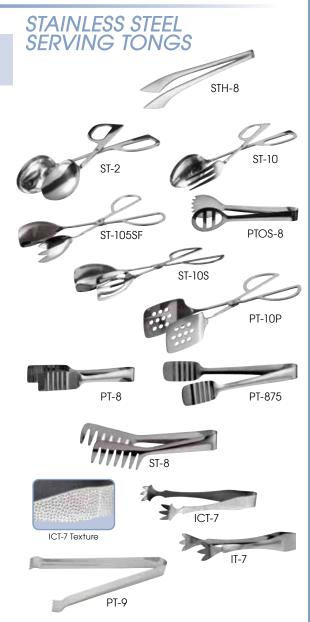

# **SERVING TONGS**

These heavyweight 18/8 satin finished stainless steel serving tongs are designed for comfortable service in elegant settings.

Great for buffets, catered events and more

SIZE

UOM

CASE

Dishwasher safe

| ITEM   | DESCRIPTION | SIZE  | UOM  | CASE  |  |
|--------|-------------|-------|------|-------|--|
| STH-8  | Short       | 8.5"  | Each | 12/72 |  |
| STH-10 | Medium      | 10.5" | Each | 12/72 |  |
| STH-13 | Long        | 13.5" | Each | 12/72 |  |

### SALAD TONGS

DESCRIPTION

| PTOS-8   | Oval, Satin Finish                             | 7-3/4"  | Each | 12/96 |
|----------|------------------------------------------------|---------|------|-------|
| ST-2     | Double Spoon,<br>Mirror Finish                 | 10"     | Each | 6/60  |
| ST-10    | Fork and Spoon,<br>Satin Finish                | 10"     | Each | 6/60  |
| ST-10S   | Slotted and Solid<br>Spatula,<br>Mirror Finish | 10"     | Each | 12/96 |
| ST-105SF | Spatula and Fork,<br>Mirror Finish             | 10-1/2" | Each | 12/96 |

| ITEM   | DESCRIPTION                | SIZE    | UOM  | CASE   |
|--------|----------------------------|---------|------|--------|
| PT-8   | Solid with<br>Short Handle | 7-1/2"  | Each | 12/120 |
| PT-875 | Solid with<br>Long Handle  | 8-3/4"  | Each | 12/144 |
| PT-10P | Perforated                 | 10-1/2" | Each | 12/96  |

| ITEM | DESCRIPTION   | SIZE | UOM  | CASE   |
|------|---------------|------|------|--------|
| ST-8 | Mirror Finish | 8"   | Each | 12/240 |

### **ICE TONGS**

| ITEM  | DESCRIPTION                  | SIZE | UOM  | CASE   |
|-------|------------------------------|------|------|--------|
| ICT-7 | Five Prong, Textured         | 7"   | Each | 12/144 |
| IT-7  | Three Prong, Satin<br>Finish | 7"   | Each | 12/120 |

# **POM TONGS**

| ITEM | DESCRIPTION  | SIZE | UOM | CASE |
|------|--------------|------|-----|------|
| PT-6 | Satin Finish | 6"   | Doz | 4/24 |
| PT-9 | Satin Finish | 9"   | Doz | 4/24 |