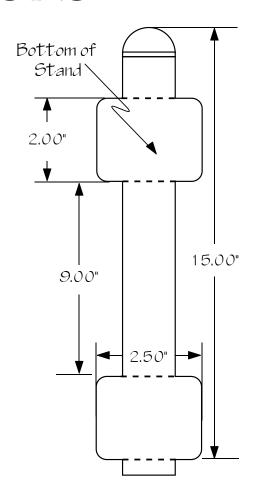

## SPECIFICATIONS

- Exclusive extruded 1" Groove Tube
- Mounted in rubber gasket
- 1.25" aluminum stands
- Scratch resistant acrylic food shield
- Powder coated finish

| Black | Gold | Nominal Length | Overall Length | Between Stands | Weight |
|-------|------|----------------|----------------|----------------|--------|
| 0801  | 0802 | 2 foot*        | 25.5"          | 20.5"          | 8 lbs  |
| 0901  | 0902 | 3 foot*        | 34.75"         | 29.75"         | 9 lbs  |
| 1001  | 1002 | 4 foot         | 46.75"         | 41.75"         | 10 lbs |
| 1101  | 1102 | 5 foot         | 58.75"         | 53.75"         | 13 lbs |
| 1201  | 1202 | 6 foot         | 70.75"         | 65.75"         | 14 lbs |
| 1281  | 1282 | 8 foot         | 94.75"         | 89.75"         | 18 lbs |