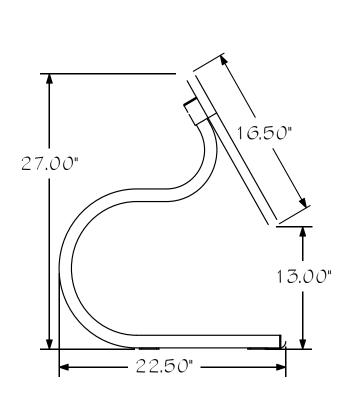

## SPECIFICATIONS

- Exclusive extruded 1" Groove Tube
- Mounted in rubber gasket
- 1.25" aluminum stands
- Scratch resistant acrylic food shield
- Powder coated finish

| Black | Gold | Nominal Length | Overall Length | Between Stands | Weight |
|-------|------|----------------|----------------|----------------|--------|
| 0801  | 0802 | 2 foot*        | 25.5"          | 20.5"          | 8 lbs  |
| 0901  | 0902 | 3 foot*        | 34.75"         | 29.75"         | 9 lbs  |
| 1001  | 1002 | 4 foot         | 46.75"         | 41.75"         | 10 lbs |
| 1101  | 1102 | 5 foot         | 58.75"         | 53.75"         | 13 lbs |
| 1201  | 1202 | 6 foot         | 70.75"         | 65.75"         | 14 lbs |
| 1281  | 1282 | 8 foot         | 94.75"         | 89.75"         | 18 lbs |