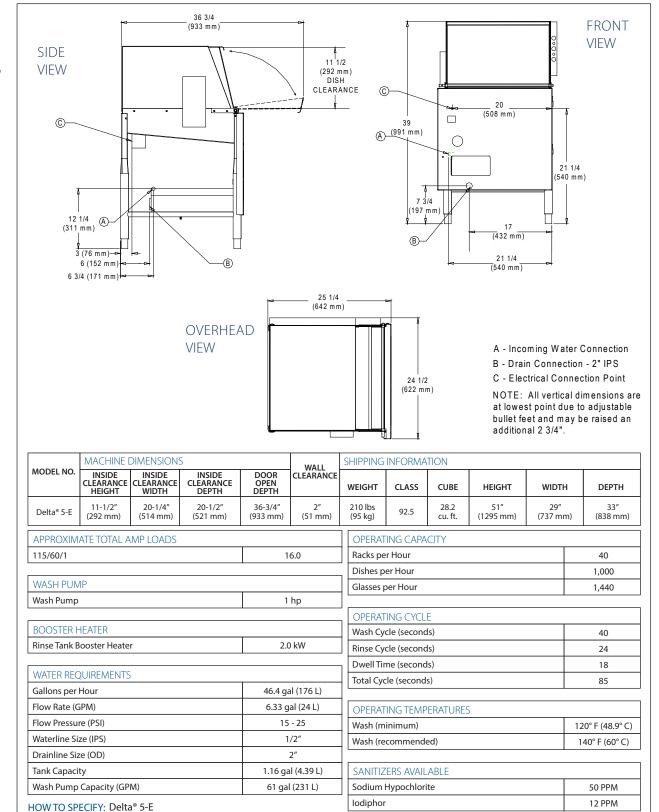

## Specifications

Uses only 1.16 gallons (4.39 liters) of water per cycle

Cleans 40 racks per hour

1,440 glasses per hour

90-second operating cycle

Powerful 1 hp wash pump motor

Built-in chemical pumps and priming switches

Air-gap water inlet

11-1/2" (292 mm) wash chamber clearance

Gravity drain

Built-in waste accumulator

Sustaining heating element maintains final rinse between 120°F (49°C) and 140°F (60°C)

Removable end plugs on lower wash arm and removable upper jets