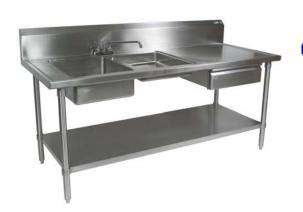

# "EPT6R10" Stainless Steel Prep Table w/ Sink

w/ 16 Gauge Stainless Steel Work Top w/ Stainless Base & Adjustable Undershelf

NSF

| Item #  | Qty |
|---------|-----|
| Model # |     |
| Project |     |
| •       |     |

## 16 GAUGE TOP w/ ADJUSTABLE UNDERSHELF

Adjustable Shelf

| 30"WIDE          | Qty |
|------------------|-----|
| EPT6R10-DL2B-72L |     |
| EPT6R10-DL2B-72R |     |
| EPT6R10-DL2B-96L |     |
| EPT6R10-DL2B-96R |     |

### **FEATURES:**

- \* 16 Gauge Stainless Steel Top with 10" Riser & turndown Type 300 stainless steel with # 4 polish, satin finish
- 1 1/2" <u>Stallion Edge</u> on front with side edges 90 degree bend down for table line-up
- \* Non Drip Marine Edge
- \* (1) 16"x20"x8" Bowl & (1) 16"x20"x4" Bowl
- \* (1) 18"x 22"x5/8" poly cutting board
- \* Stainless Steel Utensil Drawer
- \* Stainless Steel Base with Adjustable Undershelf
- \* Adjustable bullet feet
- \* Shipped knocked-down, easy to assemble
- \* NSF Approved
- \*\* Includes (1) Deck Mount Faucet 4" o/c w/ 10" Swing Spout