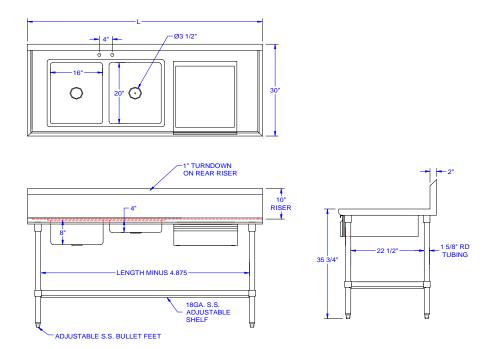

### **FEATURES:**

- \* 16 Gauge Stainless Steel Top with 10" Riser & turndown Type 300 stainless steel with # 4 polish, satin finish
- 1 1/2" <u>Stallion Edge</u> on front with side edges 90 degree bend down for table line-up
- \* Non Drip Marine Edge
- \* (1) 16"x20"x8" Bowl & (1) 16"x20"x4" Bowl
- \* (1) 18"x 22"x5/8" poly cutting board
- \* Stainless Steel Utensil Drawer
- \* Stainless Steel Base with Adjustable Undershelf
- \* Adjustable bullet feet
- \* Shipped knocked-down, easy to assemble
- \* NSF Approved
- \*\* Includes (1) Deck Mount Faucet 4" o/c w/ 10" Swing Spout

# **DETAILED SPECIFICATIONS**

All units ship unassembled for reduced shipping cost.

All dimensions are typical.

Tolerance +/- .500".

Finished size of undershelf.

Shelf length = length minus 4.875"

Shelf width = width minus 4.25"

## 16 GAUGE TOP & UNDERSHELF

| L  | 30" WIDE         | W   |
|----|------------------|-----|
| 72 | EPT6R10-DL2B-72L | 328 |
| 72 | EPT6R10-DL2B-72R | 328 |
| 96 | EPT6R10-DL2B-96L | 360 |
| 96 | EPT6R10-DL2B-96R | 360 |