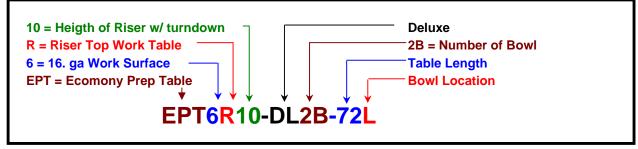

## 16 GAUGE TOP w/ ADJUSTABLE UNDERSHELF

Adjustable Shelf

| 30"WIDE          | Qty |
|------------------|-----|
| EPT6R10-DL2B-72L |     |
| EPT6R10-DL2B-72R |     |
| EPT6R10-DL2B-96L |     |
| EPT6R10-DL2B-96R |     |

## 16 GAUGE TOP & UNDERSHELF

| L  | 30" WIDE         | W   |
|----|------------------|-----|
| 72 | EPT6R10-DL2B-72L | 328 |
| 72 | EPT6R10-DL2B-72R | 328 |
| 96 | EPT6R10-DL2B-96L | 360 |
| 96 | EPT6R10-DL2B-96R | 360 |