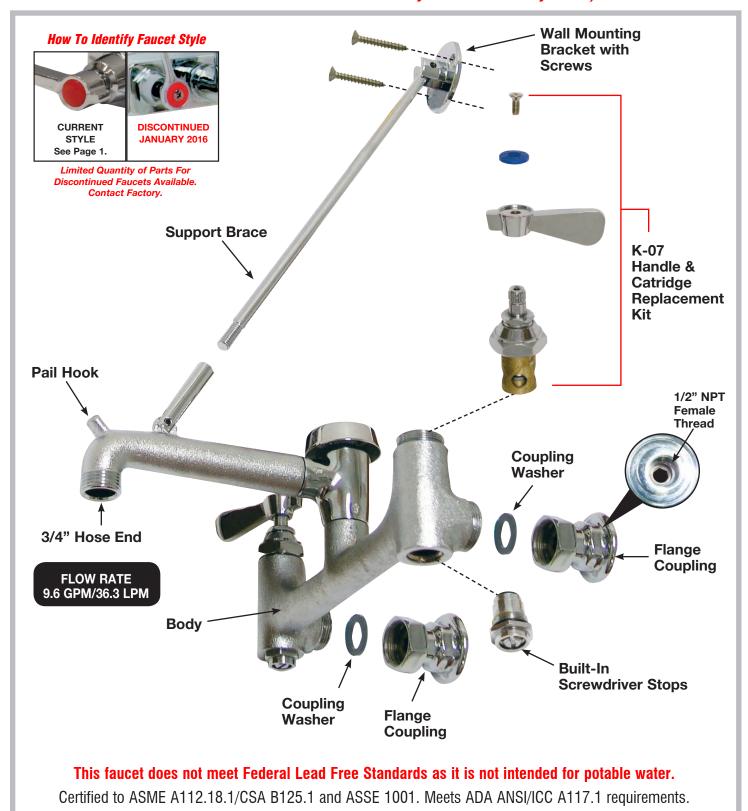

## **FAUCET PARTS - EXPLODED VIEW**

For Model: K-240

Discontinued Style as of January 2016)

Customer Service Available To Assist You 1-800-645-3166 8:30 am - 8:00 pm E.S.T.

For Orders & Customer Service:

Email: customer@advancetabco.com or Fax: 631-242-6900