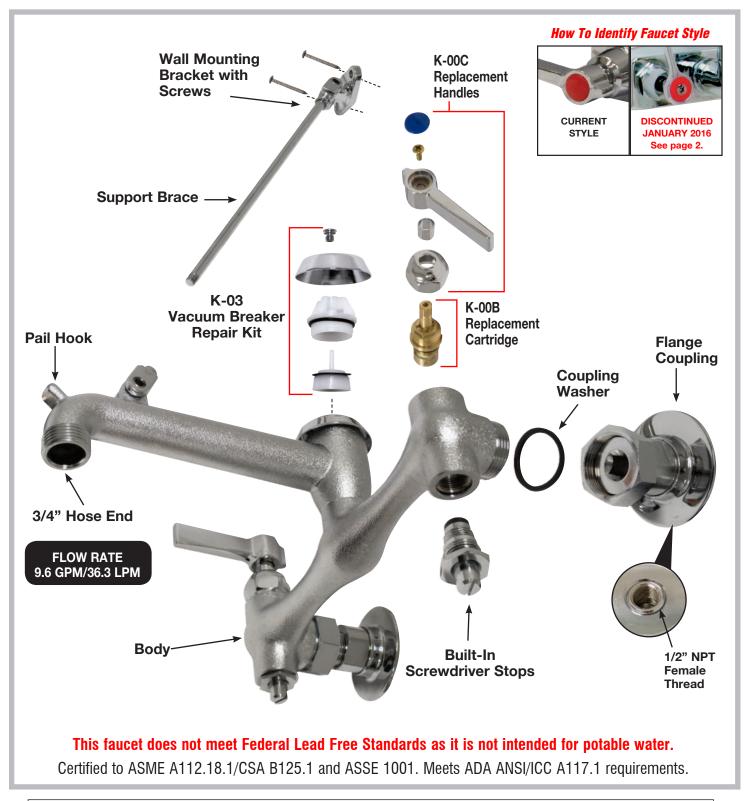

## **FAUCET PARTS - EXPLODED VIEW**

**Model: K-240** 

WARNING: Faucets on this page may expose you to chemicals, including lead, that are known to the State of California to cause cancer or birth defects or other reproductive harm. For more Info., visit www.p65warnings.ca.gov.