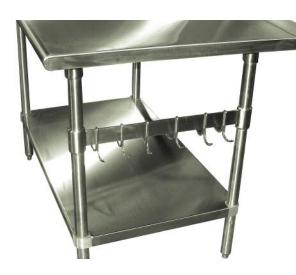

# LEG MOUNTED POT RACK FOR 30" WIDE TABLES **UB-30**

### **FEATURES:**

Easly mounts to Advance Tabco 1-5/8" Tublar Leg Posts. 6 Pot Hooks Included.

### **CONSTRUCTION:**

All welded stainless steel units are blended to a satin finish.

Model #:

**Project** #:\_\_\_\_\_