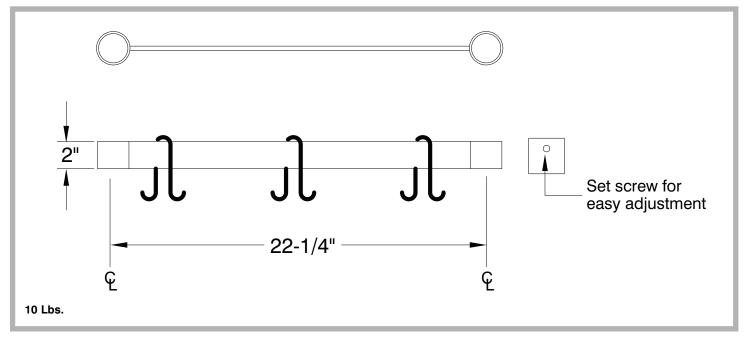

### **FEATURES:**

Easly mounts to Advance Tabco 1-5/8" Tublar Leg Posts. 6 Pot Hooks Included.

## **MATERIAL:**

Flat steel bar is 2" x 1/4", either stainless steel. Pot hooks are double prong plated.

# **DETAILS and SPECIFICATIONS** ALL DIMENSIONS ARE TYPICAL

TOL ± .500"

ADVANCE TABCO is constantly engaged in a program of improving our products. Therefore, we reserve the right to change specifications without prior notice. © ADVANCE TABCO, MAY 2012 L-16