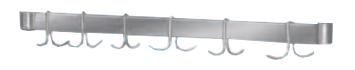

# LEG MOUNTED POT RACK FOR 30" WIDE TABLES **UB-30**

### **FEATURES:**

Easly mounts to Advance Tabco 1-5/8" Tublar Leg Posts. 6 Pot Hooks Included.

## **MATERIAL:**

Flat steel bar is 2" x 1/4", either stainless steel. Pot hooks are double prong plated.