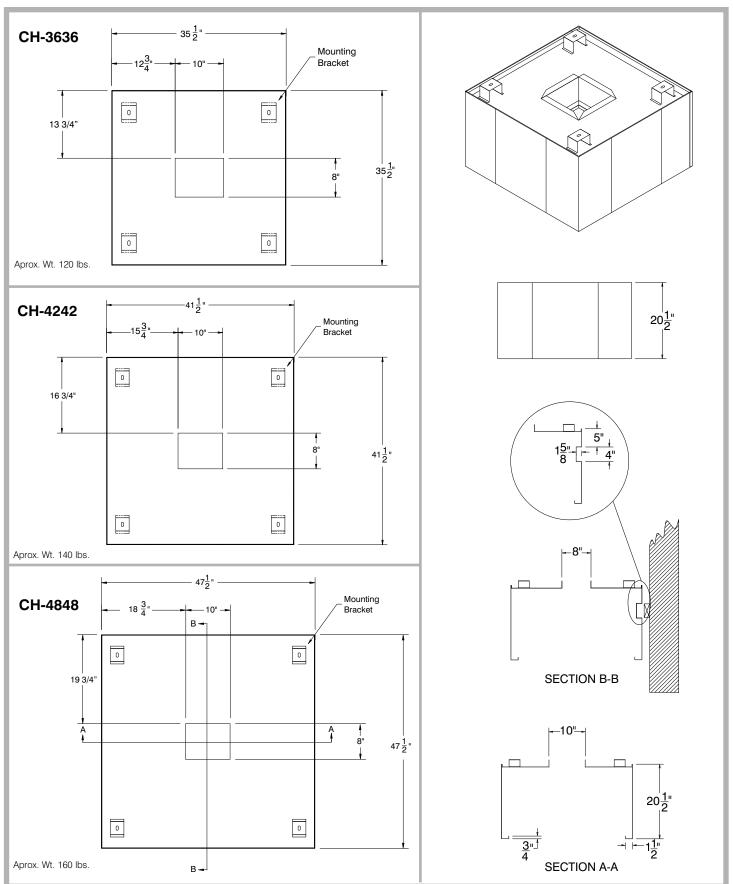

#### **MATERIAL:**

Heavy Duty Gauge Stainless Steel Type "300".

| Model # | L   | W   |
|---------|-----|-----|
| CH-3636 | 36" | 36" |
| CH-4242 | 42" | 42" |
| CH-4848 | 48" | 48" |

| OPTIONAL<br>Modifications         | Model # | Size |
|-----------------------------------|---------|------|
| Specify alternate Collar Location | CH-61   |      |
| Additional Length or Width        | CH-56   |      |

# **DIMENSIONS and SPECIFICATIONS**

ALL DIMENSIONS ARE TYPICAL TOL  $\pm$  .500"