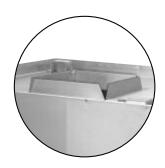

## STAINLESS STEEL **CONDENSATE HOODS**

| <i>Item #:</i>    | Qty #: |
|-------------------|--------|
| <i>Model</i> #:   |        |
| <i>Project</i> #: |        |

8" x 10" vent opening. Collar is centered 2" in height.

### **FEATURES:**

Wall and Ceiling Mounting Provision facilitates installation. 2" Exhaust Collar.

1-1/2" Gutter along bottom perimeter with 3/8" Drain at rear.