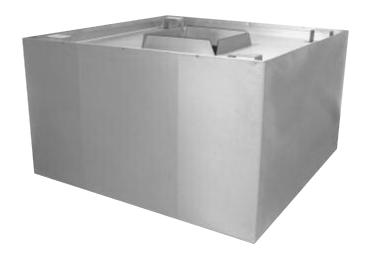

## STAINLESS STEEL **CONDENSATE HOODS**

| <i>Item #:</i>    | Qty #: |
|-------------------|--------|
| <i>Model</i> #:   |        |
| <i>Project</i> #: |        |

8" x 10" vent opening. Collar is centered 2" in height.

### **FEATURES:**

Wall and Ceiling Mounting Provision facilitates installation. 2" Exhaust Collar.

1-1/2" Gutter along bottom perimeter with 3/8" Drain at rear.

#### **CONSTRUCTION:**

Flanged Seams are sealed - water tight.

#### **MATERIAL:**

Heavy Duty Gauge Stainless Steel Type "300".

| Model # | L   | W   |
|---------|-----|-----|
| CH-3636 | 36" | 36" |
| CH-4242 | 42" | 42" |
| CH-4848 | 48" | 48" |

| OPTIONAL<br>Modifications         | Model # | Size |
|-----------------------------------|---------|------|
| Specify alternate Collar Location | CH-61   |      |
| Additional Length or Width        | CH-56   |      |