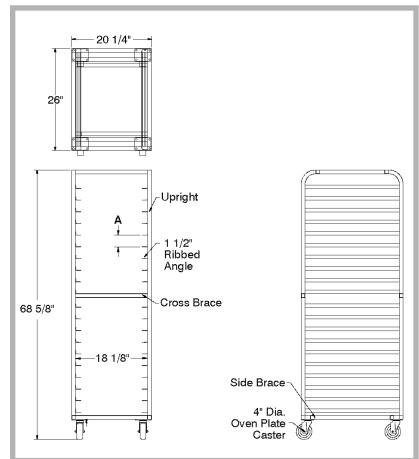

# DIMENSIONS and SPECIFICATIONS

TOL  $\pm$  .500"

ALL DIMENSIONS ARE TYPICAL

#### **FEATURES:**

Curved top design.

Heavy duty welded construction with 6 cross supports. 1" x 1 1/2" ribbed angles.

Heavy duty 4" oven plate casters.

ricary daty i even plate date.

500 lb. capacity.

## **CONSTRUCTION:**

Fully welded 1" square tubing ladder assembly.

Angles are 1" x 1 1/2" x 20" on pan rack.

## **MATERIAL:**

Extruded aluminum angles, upright tubing, and support pieces.

| MODEL # | Description | Pan Capacity | A<br>Shelf Spacing | Overall Size<br>L x W x H | Weight  |
|---------|-------------|--------------|--------------------|---------------------------|---------|
| CFL10   | Front Load  | 10           | 6"                 | 20 1/4" x 26" x 68 5/8"   | 28 lbs. |
| CFL20   | Front Load  | 20           | 3"                 | 20 1/4" x 26" x 68 5/8"   | 33 lbs. |
| CFL30   | Front Load  | 30           | 2"                 | 20 1/4" x 26" x 68 5/8"   | 41 lbs. |