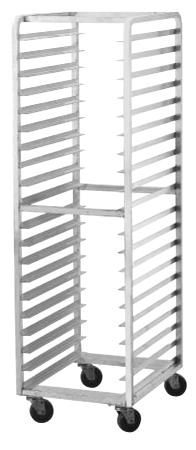

# **OVEN PAN RACKS**All Welded Curved Top with Oven Casters

| Item #:           | Qty #: |
|-------------------|--------|
| <i>Model</i> #:   |        |
| <i>Project</i> #: |        |
|                   |        |

#### **FEATURES:**

Curved top design.

Heavy duty welded construction with 6 cross supports. 1" x 1 1/2" ribbed angles.

Heavy duty 4" oven plate casters.

ricary daty i even plate date.

500 lb. capacity.

## **CONSTRUCTION:**

Fully welded 1" square tubing ladder assembly.

Angles are 1" x 1 1/2" x 20" on pan rack.