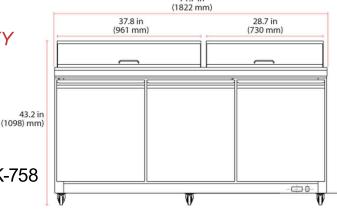

## **Product Features:**

341/2"D x 431/2"H, with 37" working height

Stainless Steel front, top and sides

White aluminum interior

Top holds 4"H sixth-size pans (included as listed)

- Pans sit flush to the rail
- 9"D removable White cutting board included
- Digital thermometer included
- One adjustable coated wire shelf per door
- 120V. Cord and plug included.

| Model#  | Doors | Cu. Ft. | Sixth-Size<br>Pans | Width  | HP  | Wt.  |
|---------|-------|---------|--------------------|--------|-----|------|
| 69K-615 | 2     | 12      | 18                 | 481/2" | 1/2 | 319# |
| 69K-616 | 2     | 15.5    | 24                 | 601/2" | 1/2 | 354# |
| 69K-758 | 3     | 18      | 27                 | 72"    | 1/2 | 408# |

69K-758

Specifications subject to change without notice.

Approvals: UL, UL sanitation