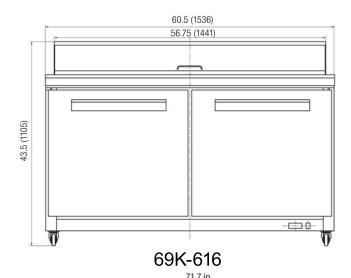

## **Product Features:**

341/2"D x 431/2"H, with 37" working height

Stainless Steel front, top and sides

White aluminum interior

Top holds 4"H sixth-size pans (included as listed)

- Pans sit flush to the rail
- 9"D removable White cutting board included
- Digital thermometer included
- One adjustable coated wire shelf per door
- 120V. Cord and plug included.

| Model#  | Doors | Cu. Ft. | Sixth-Size<br>Pans | Width  | HP  | Wt.  |
|---------|-------|---------|--------------------|--------|-----|------|
| 69K-615 | 2     | 12      | 18                 | 481/2" | 1/2 | 319# |
| 69K-616 | 2     | 15.5    | 24                 | 601/2" | 1/2 | 354# |
| 69K-758 | 3     | 18      | 27                 | 72"    | 1/2 | 408# |