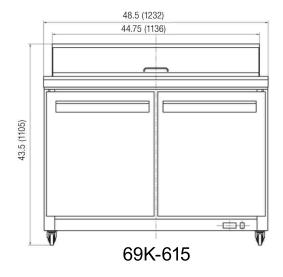

## **Product Features:**

341/2"D x 431/2"H, with 37" working height

Stainless Steel front, top and sides

White aluminum interior

Top holds 4"H sixth-size pans (included as listed)

- Pans sit flush to the rail
- 9"D removable White cutting board included
- Digital thermometer included
- One adjustable coated wire shelf per door
- 120V. Cord and plug included.

| Model#  | Doors | Cu. Ft. | Sixth-Size<br>Pans | Width  | HP  | Wt.  |
|---------|-------|---------|--------------------|--------|-----|------|
| 69K-615 | 2     | 12      | 18                 | 481/2" | 1/2 | 319# |
| 69K-616 | 2     | 15.5    | 24                 | 601/2" | 1/2 | 354# |
| 69K-758 | 3     | 18      | 27                 | 72"    | 1/2 | 408# |