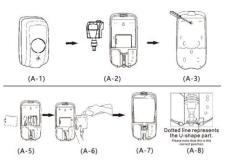

1 Remove bottle

According to the screw hole position on the bottom shell, use pen to mark, fix screws and then hang dispenser. (A-4)

Open the battery compartment cover and insert 4 or 8 AA alkaline batteries correctly. (A-5)

Pour liquid into the bottle (Must remove bottle to add liquid). (A-6)

BACK

INTERNAL