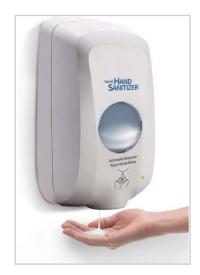

## **Automatic Hand Sanitizer Station**

## **Features and Construction**

- Constructed of white ABS plastic with sanitizing capacity of 1000ml
- Does not include hand sanitizer product, must purchase separately
- Unit can be refilled directly with sanitizer, no pouches or cartridges needed
- Hands free dispensing, single dosage .07mil, double dosage is 1.4 ml
- · Free-standing unit is constructed of steel and plastic
- Minimizes cross contamination with its touchless, automatic system
- Pump type accommodates gel sanitizer
- Battery version: Four AA batteries
- External electric version: 100-240 V
- Electric adapter or batteries is not included