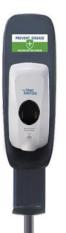

## **Automatic Hand Sanitizer Station**

## **Features and Construction**

- Constructed of white ABS plastic with sanitizing capacity of 1000ml
- Does not include hand sanitizer product, must purchase separately
- Unit can be refilled directly with sanitizer, no pouches or cartridges needed
- Hands free dispensing, single dosage .07mil, double dosage is 1.4 ml
- · Free-standing unit is constructed of steel and plastic
- Minimizes cross contamination with its touchless, automatic system
- Pump type accommodates gel sanitizer
- Battery version: Four AA batteries
- External electric version: 100-240 V
- Electric adapter or batteries is not included