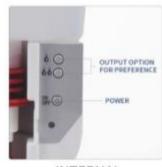

Pour liquid into the bottle (Must remove bottle to add liquid). (A-6)

BACK

INTERNAL