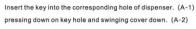

1 Remove bottle

According to the screw hole position on the bottom shell, use pen to mark, fix screws and then hang dispenser. (A-4)

Open the battery compartment cover and insert 4 or 8 AA alkaline batteries correctly. (A-5)