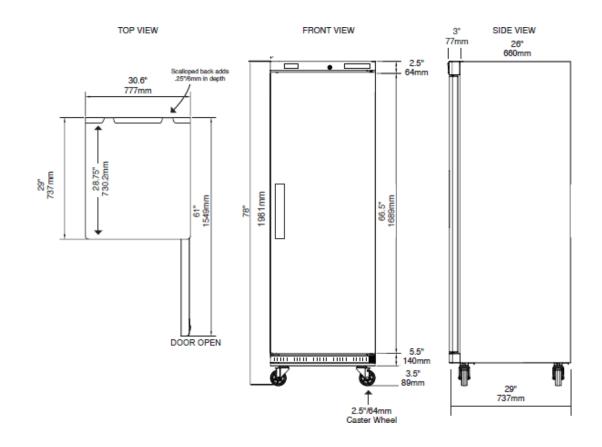

## **ECONOMY REACH-IN REFRIGERATOR**

|                                   | 69K-060HC          |
|-----------------------------------|--------------------|
|                                   |                    |
| In: External Dimensions W x D X H | 30.6 x 29 x 78     |
| mm: External Dimensions W x D X H | 777 x 737 x 1981   |
| In: Internal Dimensions W x D X H | 26.3 x 21.6 x 58.9 |
| mm: Internal Dimensions W x D X H | 668 x 549 x 1496   |
| Nominal Capacity                  | 23 Cu Ft / 651 L   |
| Storage Capacity                  | 18.5 Cu Ft / 524 L |
| Doors                             | 1                  |
| Shelves                           | 3                  |
| Max Amp Draw                      | 4.5 Amps           |
| Power Rating (Watts)              | 540 watts          |
| R290a Charge Size                 | 3.35 oz            |
| Unit Weight                       | 231lb / 105 kg     |
| Shipping Weight                   | 264 lb / 120 kg    |