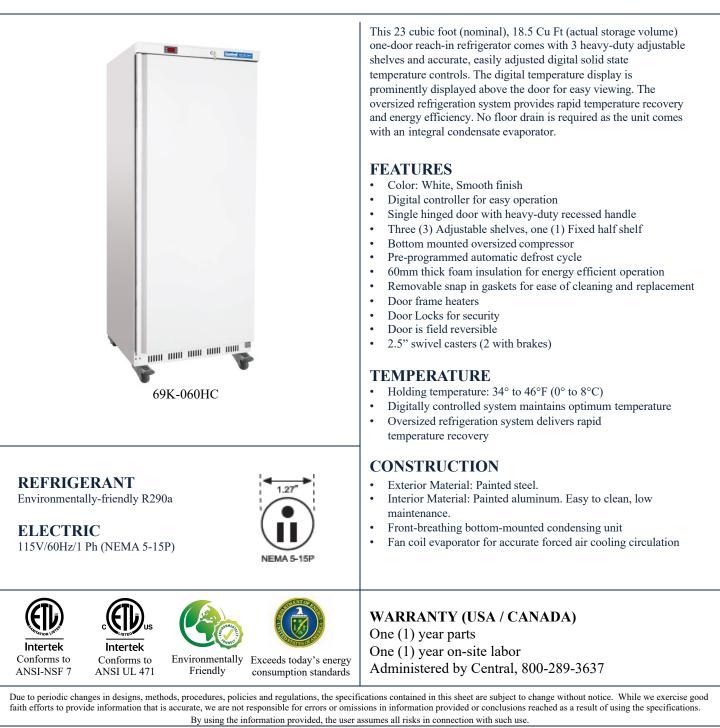

## **ECONOMY REACH-IN REFRIGERATOR**

Model:

69K-060HC

The built in performance enhancing functions ensure that given proper attention and preventative maintenance, each Central Product will deliver years of trouble free, reliable, low maintenance, efficient operation.

## **ECONOMY REACH-IN REFRIGERATOR**

|                                   | 69K-060HC          |
|-----------------------------------|--------------------|
|                                   |                    |
| In: External Dimensions W x D X H | 30.6 x 29 x 78     |
| mm: External Dimensions W x D X H | 777 x 737 x 1981   |
| In: Internal Dimensions W x D X H | 26.3 x 21.6 x 58.9 |
| mm: Internal Dimensions W x D X H | 668 x 549 x 1496   |
| Nominal Capacity                  | 23 Cu Ft / 651 L   |
| Storage Capacity                  | 18.5 Cu Ft / 524 L |
| Doors                             | 1                  |
| Shelves                           | 3                  |
| Max Amp Draw                      | 4.5 Amps           |
| Power Rating (Watts)              | 540 watts          |
| R290a Charge Size                 | 3.35 oz            |
| Unit Weight                       | 231lb / 105 kg     |
| Shipping Weight                   | 264 lb / 120 kg    |