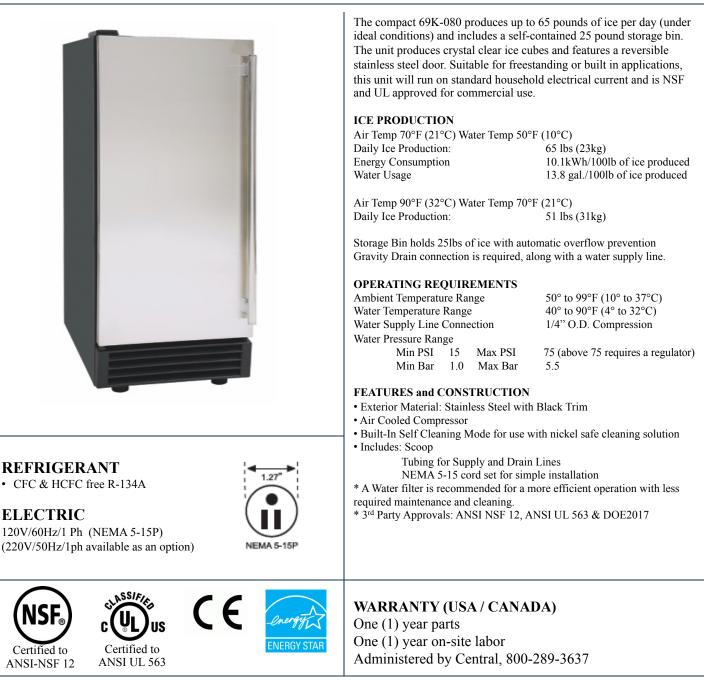

## **SELF CONTAINED ICE MAKER**

Model:

International Model: Add -50 (220V/50Hz/1Ph) or -60 (220V/60Hz/1Ph)

Due to periodic changes in designs, methods, procedures, policies and regulations, the specifications contained in this sheet are subject to change without notice. While we exercise good faith efforts to provide information that is accurate, we are not responsible for errors or omissions in information provided or conclusions reached as a result of using the specifications. By using the information provided, the user assumes all risks in connection with such use.

## **SELF CONTAINED ICE MAKER**

|                                        | 69K-080                                           |  |  |
|----------------------------------------|---------------------------------------------------|--|--|
| In: External Dimensions W x D X H      | 14.6 x 23.4 x 32.6                                |  |  |
| mm: External Dimensions W x D X H      | 370 x 593 x 828                                   |  |  |
| Average Amp Draw                       | 1.9                                               |  |  |
| Unit Weight                            | 84 lb / 38 kg                                     |  |  |
| Shipping Weight                        | 93 lb / 42 kg                                     |  |  |
| Production based on ambient conditions |                                                   |  |  |
| 50°F Water / 70°F Air                  | Up to 65 lbs of ice/day                           |  |  |
| 70°F Water / 90°F Air                  | Up to 51 lbs of ice/day                           |  |  |
| Ice Cube Produced (Dimensions)         | Clear Slab Cube (3/4 x 3/4 x 1" / 19 x 19 x 25mm) |  |  |