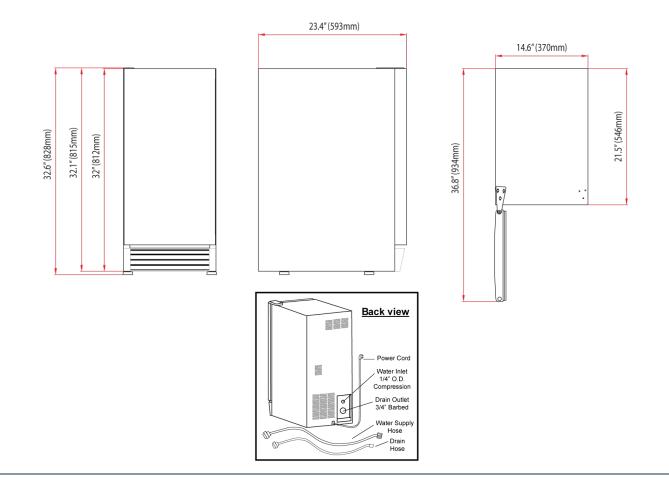

## **SELF CONTAINED ICE MAKER**

|                                        | 69K-080                                           |  |  |
|----------------------------------------|---------------------------------------------------|--|--|
| In: External Dimensions W x D X H      | 14.6 x 23.4 x 32.6                                |  |  |
| mm: External Dimensions W x D X H      | 370 x 593 x 828                                   |  |  |
| Average Amp Draw                       | 1.9                                               |  |  |
| Unit Weight                            | 84 lb / 38 kg                                     |  |  |
| Shipping Weight                        | 93 lb / 42 kg                                     |  |  |
| Production based on ambient conditions |                                                   |  |  |
| 50°F Water / 70°F Air                  | Up to 65 lbs of ice/day                           |  |  |
| 70°F Water / 90°F Air                  | Up to 51 lbs of ice/day                           |  |  |
| Ice Cube Produced (Dimensions)         | Clear Slab Cube (3/4 x 3/4 x 1" / 19 x 19 x 25mm) |  |  |

Minimum cutout size for undercounter installation: 15" x 33"

Due to periodic changes in designs, methods, procedures, policies and regulations, the specifications contained in this sheet are subject to change without notice. While we exercise good faith efforts to provide information that is accurate, we are not responsible for errors or omissions in information provided or conclusions reached as a result of using the specifications. By using the information provided, the user assumes all risks in connection with such use.