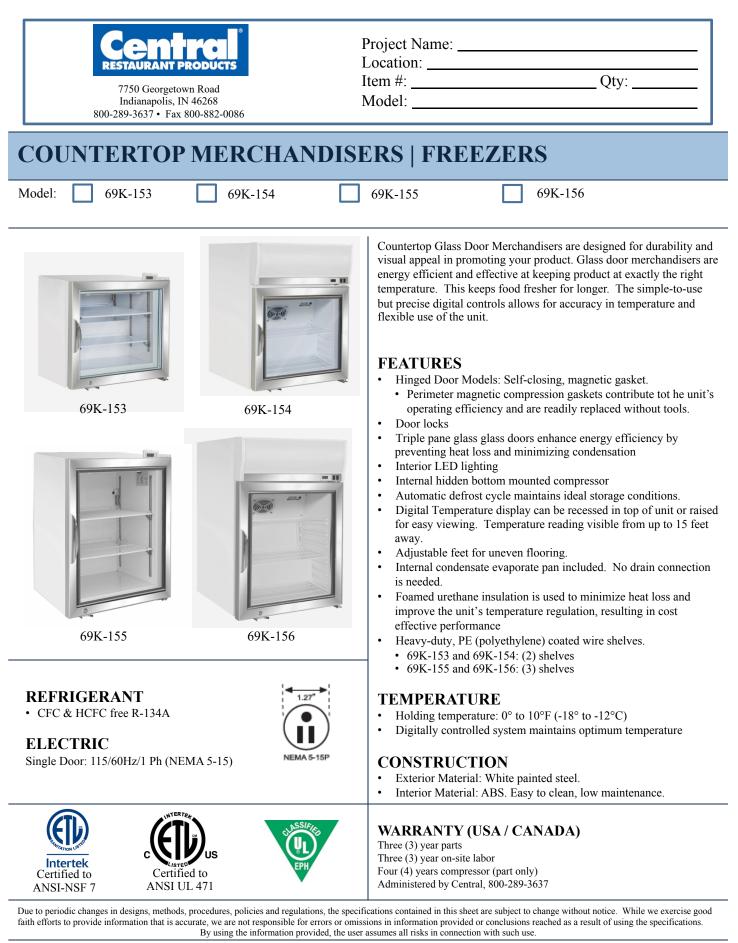

## **COUNTERTOP MERCHANDISERS | FREEZERS**

|                                   | 69K-153            | 69K-154            | 69K-155            | 69K-156           |
|-----------------------------------|--------------------|--------------------|--------------------|-------------------|
|                                   |                    |                    |                    |                   |
| In: External Dimensions W x D X H | 22.3 x 21 x 20.9   | 22.3 x 21.7 x 28.7 | 24.3 x 21.4 x 27.2 | 24.3 x 22 x 35    |
| mm: External Dimensions W x D X H | 570 x 533 x 530    | 570 x 550 x 730    | 620 x 543 x 691    | 620 x 560 x 890   |
| Nominal Capacity                  | 2.1 Cu Ft / 59.5 L | 2.6 Cu Ft / 73.5 L | 3.5 Cu Ft / 102 L  | 4.2 Cu Ft / 119 L |
| Doors                             | 1                  | 1                  | 1                  | 1                 |
| Shelves                           | (2) shelves        | (2) shelves        | (3) shelves        | (3) shelves       |
| Unit Weight                       | 101.4 lb / 46kg    | 115 lb / 52kg      | 123.5 lb / 56kg    | 143 lb / 65kg     |