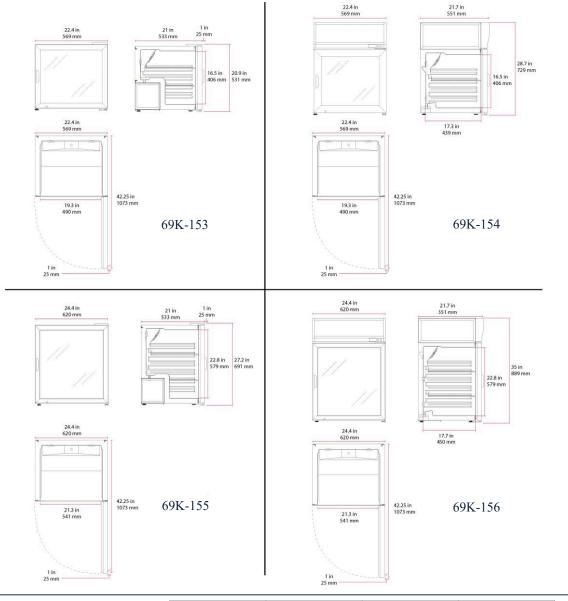

## **COUNTERTOP MERCHANDISERS | FREEZERS**

|                                   | 69K-153            | 69K-154            | 69K-155            | 69K-156           |
|-----------------------------------|--------------------|--------------------|--------------------|-------------------|
|                                   |                    |                    |                    |                   |
| In: External Dimensions W x D X H | 22.3 x 21 x 20.9   | 22.3 x 21.7 x 28.7 | 24.3 x 21.4 x 27.2 | 24.3 x 22 x 35    |
| mm: External Dimensions W x D X H | 570 x 533 x 530    | 570 x 550 x 730    | 620 x 543 x 691    | 620 x 560 x 890   |
| Nominal Capacity                  | 2.1 Cu Ft / 59.5 L | 2.6 Cu Ft / 73.5 L | 3.5 Cu Ft / 102 L  | 4.2 Cu Ft / 119 L |
| Doors                             | 1                  | 1                  | 1                  | 1                 |
| Shelves                           | (2) shelves        | (2) shelves        | (3) shelves        | (3) shelves       |
| Unit Weight                       | 101.4 lb / 46kg    | 115 lb / 52kg      | 123.5 lb / 56kg    | 143 lb / 65kg     |