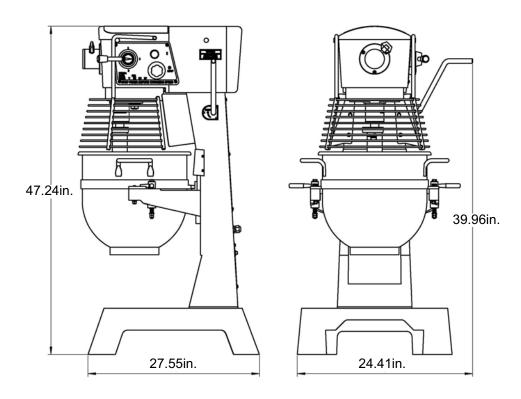

Specifications subject to change without notice.

Approvals:

30 Quart Mixer

| Dimensional Data |                |                                  |             |               |                     |        |  |  |
|------------------|----------------|----------------------------------|-------------|---------------|---------------------|--------|--|--|
| Model            | Description    | Voltage                          | Rated Power | Bowl Capacity | Speed               | Weight |  |  |
| GEM130           | 30 Quart Mixer | 120/60/1<br>220/50/1<br>220/60/1 | 2 hp        | 30 qt         | 91/166/282<br>R/MIN | 450 lb |  |  |