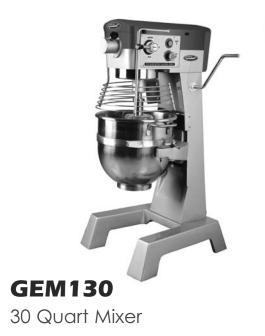

| Project Name: |       |
|---------------|-------|
| Location:     |       |
| Item:         | Qty.: |
| Model:        |       |

**GEM130** 

30 Quart Mixer

Click here to buy now!

1-866-285-1252

| FEATURE LIST   |                              |  |  |  |  |
|----------------|------------------------------|--|--|--|--|
| Model:         | GEM130                       |  |  |  |  |
| Description:   | 30 Quart Mixer               |  |  |  |  |
| Voltage:       | 120/60/1, 220/50/1, 220/60/1 |  |  |  |  |
| Rated Power:   | 2 hp                         |  |  |  |  |
| Bowl Capacity: | 30 qt                        |  |  |  |  |
| Speed:         | 91/166/282 R/MIN             |  |  |  |  |
| Weight:        | 450 lb                       |  |  |  |  |