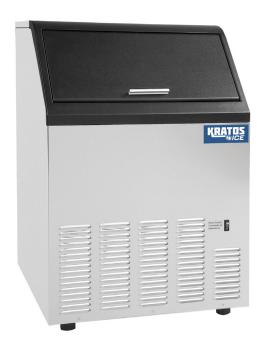

# 69K-905 SELF-CONTAINED ICE MACHINE - HALF DICE

**MODEL:** 69K-905

69K-905

**ELECTRIC** -

115V / 60Hz / 1Ph International voltage available 6' (2m) NEMA 5-15P cord set included

#### **KRATOS ICE WARRANTY (USA) -**

One (1) year parts and on-site labor

Contact Central Restaurant Products for warranty statement at www.centralrestaurant.com or 888.908.8051

The Kratos Ice 69K-905 self-contained, air-cooled ice machine is perfect for any freestanding or built-in application. Each unit features a self-contained storage bin and a durable, easy to clean stainless steel and black plastic trim exterior. The easy-to-use controls, front-breathing design with vertical evaporator with its proven ice making technology will deliver years of reliable ice production.

#### FEATURES AND CONSTRUCTION -

- Stainless steel exterior with black plastic trim
- Air cooled compressor
- Programmable, solid state, digital electronic control system.
- Built-in self cleaning mode
- Automatic shut off / overflow protection
- Includes scoop
- Polyethylene storage bin liner for improved sanitation