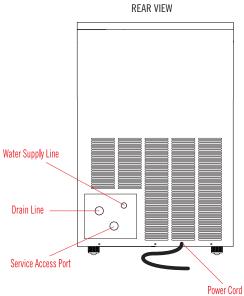

## OPERATING REQUIREMENTS —

Ambient Air Temperature Range..... 50° to 100°F (10° to 38°C)
Water Temperature Range...... 41° to 90°F (5° to 32°C)
Water Usage per 100 lbs of ice...... 22 Gallons (83.3L)
Water Supply Line Connection ....... 3/8" FPT
Water Pressure Range:

### INSTALLATION -

- A clearance of 2" from the wall is recommended to promote adequate cooling air circulation
- A gravity drain line is required to install this ice machine
- For optimal performance, the use of a water filter is recommended