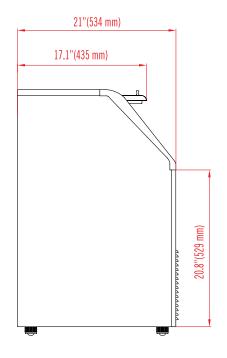

# 69K-905 SELF-CONTAINED ICE MACHINE - HALF DICE

FRONT VIEW SIDE VIEW

| MODEL   | EXTERNAL<br>DIMENSIONS                    | DAILY<br>ICE PRODUCTION<br>(70°F Air / 50°F Water) | ICE BIN STORAGE<br>Capacity | NET WEIGHT /<br>Shipping Weight      | AMP DRAW<br>(Making / Harvesting) | REFRIGERANT<br>And Charge Size | ELECTRICAL        |
|---------|-------------------------------------------|----------------------------------------------------|-----------------------------|--------------------------------------|-----------------------------------|--------------------------------|-------------------|
| 69K-905 | 22" x 21" x 32.7"<br>(558 x 534 x 830 mm) | 125 lbs (56.7 kg)                                  | 35 lbs (15.9kg)             | 110 lbs (50 kg)<br>129 lbs (58.5 kg) | 7.5A / 11.8A                      | R-134a<br>8.47oz (240g)        | 115V / 60Hz / 1Ph |