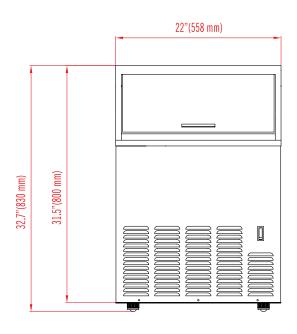

# 69K-905 SELF-CONTAINED ICE MACHINE - HALF DICE

FRONT VIEW SIDE VIEW

| MODEL   | EXTERNAL<br>DIMENSIONS                    | DAILY<br>ICE PRODUCTION<br>(70°F Air / 50°F Water) | ICE BIN STORAGE<br>Capacity | NET WEIGHT /<br>Shipping Weight      | AMP DRAW<br>(Making / Harvesting) | REFRIGERANT<br>And Charge Size | ELECTRICAL        |
|---------|-------------------------------------------|----------------------------------------------------|-----------------------------|--------------------------------------|-----------------------------------|--------------------------------|-------------------|
| 69K-905 | 22" x 21" x 32.7"<br>(558 x 534 x 830 mm) | 125 lbs (56.7 kg)                                  | 35 lbs (15.9kg)             | 110 lbs (50 kg)<br>129 lbs (58.5 kg) | 7.5A / 11.8A                      | R-134a<br>8.47oz (240g)        | 115V / 60Hz / 1Ph |