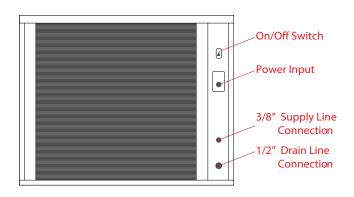

### **ELECTRIC** -

115V / 60Hz / 1Ph International voltage available 6' (2m) NEMA 5-15P cord set included

NEMA 5-15P

## OPERATING REQUIREMENTS —

| Ambient Air Temperature Range  | 50° to 100°F (10° to 38°C) |
|--------------------------------|----------------------------|
| Water Temperature Range        | 41° to 90°F (5° to 32°C)   |
| Water Usage per 100 lbs of ice | 13.12 Gallons (49.7L)      |
| Water Supply Line Connection   | 3/8" FPT                   |
| Water Pressure Range:          |                            |
| Min PSI 15                     | Max PSI80*                 |
| Min Bar 1.0                    | Max Bar5.5                 |
|                                |                            |

#### INSTALLATION -

- A clearance of 2" from the wall is recommended to promote adequate cooling air circulation
- A gravity drain line is required to install this ice machine
- For optimal performance, the use of a water filter is recommended