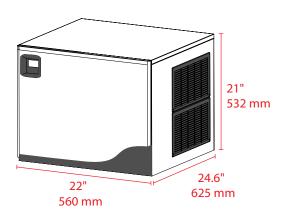

# **MODULAR ICE MACHINES - 22" WIDE**

0.5" (13 mm)

| M   | ODEL  | EXTERNAL<br>DIMENSIONS                    | DAILY<br>ICE PRODUCTION<br>(70°F Air / 50°F Water) | COMPATIBLE ICE<br>Storage bin | NET WEIGHT /<br>Shipping Weight       | AMP DRAW<br>(Making / Harvesting) | REFRIGERANT<br>And Charge Size | ELECTRICAL        |
|-----|-------|-------------------------------------------|----------------------------------------------------|-------------------------------|---------------------------------------|-----------------------------------|--------------------------------|-------------------|
| 691 | K-914 | 22" x 24.6" x 21"<br>(560 x 625 x 532 mm) | 373 lbs (169 kg)                                   | 69K-916                       | 93 lbs (42 kg)<br>111.5 lbs (50.5 kg) | 7.5A / 10.5A                      | R-404a<br>24.5oz (695g)        | 115V / 60Hz / 1Ph |
| 691 | K-915 | 22" x 24.6" x 21"<br>(560 x 625 x 532 mm) | 360 lbs (163 kg)                                   | 69K-916                       | 93 lbs (42 kg)<br>111.5 lbs (50.5 kg) | 7.5A / 10.5A                      | R-404a<br>24.5oz (695g)        | 115V / 60Hz / 1Ph |