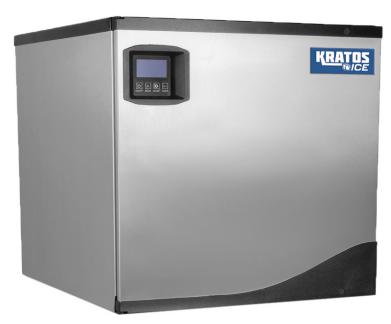

# **MODULAR ICE MACHINES - 22" WIDE**

**MODEL:** 69K-914

| 69K-91 |
|--------|
|--------|

Designed to fit perfectly with the IMBIN310 Bin (sold separately)

### **KRATOS ICE WARRANTY (USA) -**

One (1) year parts and on-site labor

Contact Central Restaurant Products for warranty statement at www.centralrestaurant.com or 888.908.8051

Kratos Ice modular, air-cooled ice machines are designed for high volume ice production application. The modular units are compatible with most ice storage bins and beverage dispensers. Available in both full or half dice cubes, the stainless steel and black trim exterior features a hinged front panel for easy cleaning and servicing. The digital controls, vertical evaporator and proven ice making technology will deliver years of reliable ice production.

#### FEATURES AND CONSTRUCTION —

- Stainless steel, black trim exterior
- Narrow 22" width fits in tight places where space and height is limited
- Air-cooled compressor
- Programmable, user-friendly digital controls
- Digital screen displays ice machine status
- Automatic cleaning cycle and bin overflow prevention
- Power for unit also illuminates the internal LED light in storage bin (IMBIN310 - sold separately)
- Hinged front panel for easy cleaning and service
- Units are stackable for increased ice production (optional adapter is required)