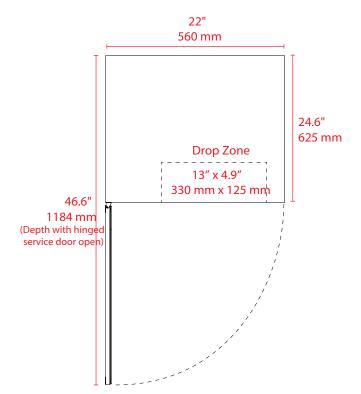

#### INSTALLATION -

- A clearance of 2" from the wall is recommended to promote adequate cooling air circulation
- A gravity drain line is required to install this ice machine
- For optimal performance, the use of a water filter is recommended