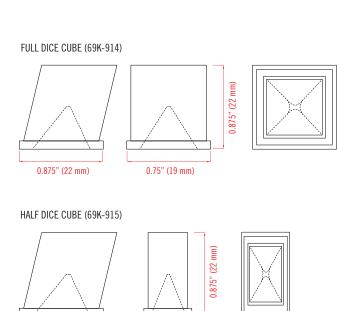

# **MODULAR ICE MACHINES - 22" WIDE**

**MODEL:** 69K-914

| 69K-91 |
|--------|
|--------|

Designed to fit perfectly with the IMBIN310 Bin (sold separately)

### **KRATOS ICE WARRANTY (USA) -**

One (1) year parts and on-site labor

Contact Central Restaurant Products for warranty statement at www.centralrestaurant.com or 888.908.8051

Kratos Ice modular, air-cooled ice machines are designed for high volume ice production application. The modular units are compatible with most ice storage bins and beverage dispensers. Available in both full or half dice cubes, the stainless steel and black trim exterior features a hinged front panel for easy cleaning and servicing. The digital controls, vertical evaporator and proven ice making technology will deliver years of reliable ice production.