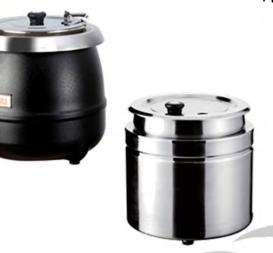

## SOUP KETTLES

## FEATURES:

- 9.5 Qt (Stainless) & 10.5 Qt (Black)
  Capacity
- Black or Stainless Steel Body
- Stainless Steel Lid and Insert
- Magnetic Label Holder w/ Labels
- CHEFSK-B is 400 watts
- CHEFSK-S is 800 watts
- 120 Volts

Made In China

This soup kettle is ideal for restaurants, buffets, parties, catered events, or any other venue that requires a large amount of soup to be kept warm for hours. The attractive design is made to match any kitchen décor. It features adjustable temperature control and hinged lid for easy serving. A variety of magnetic labels for the featured "soup of the day" are included.