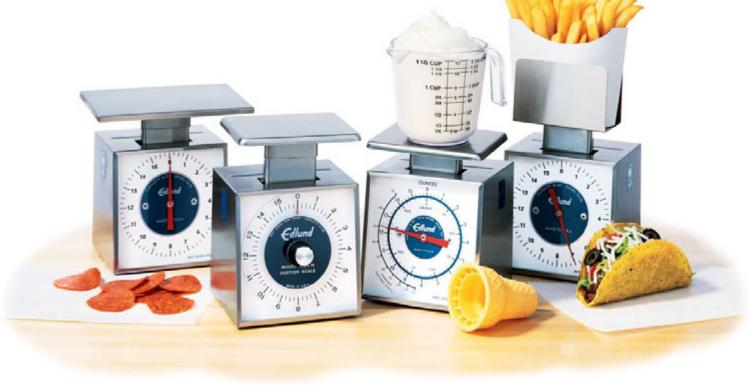

## Compact Series Scales

All the rugged stainless steel features you find in our other portion scales, but in a space-saving, compact size. These scales are available in rotating or fixed dial models and feature removable platforms for weighing tacos, french fries, or measuring ice cream overruns. NSF Certified. A measurable way to shrink your food costs.

| SS-16 O                                                                                                | SSR-16                                                                   | SSC-16 | SS-16 P |  |
|--------------------------------------------------------------------------------------------------------|--------------------------------------------------------------------------|--------|---------|--|
| FEATURES:                                                                                              |                                                                          |        |         |  |
| <ul> <li>All stainless steel springs and<br/>mechanism</li> <li>All stainless steel housing</li> </ul> | <ul><li>Rustproof</li><li>NSF Certified</li><li>Made in U.S.A.</li></ul> |        |         |  |

## **SPECIFICATIONS:**

| MODEL # | DESCRIPTION                            | PRODUCT CODE | CASE CUBE | MASTER CASE | CASE WEIGHT |
|---------|----------------------------------------|--------------|-----------|-------------|-------------|
| SSR-16  | Rotating Dial, capacity 16 oz. x ¼ oz. | 46200        | 1.8/.05   | 6           | 12/5.4      |
| SS-16   | 16 oz. x ¼ oz.                         | 46010        | 1.8/.05   | 6           | 12/5.4      |
| SS-16 0 | Oversized Platform                     | 46020        | 1.8/.05   | 6           | 12/5.4      |
| SS-16 P | SS-16 P French Fry/Taco Platform       |              | 1.8/.05   | 6           | 12/5.4      |
| SSC-16  | Ice Cream Scale (16 oz.) Pints         | 46110        | 1.8/.05   | 6           | 12/5.4      |