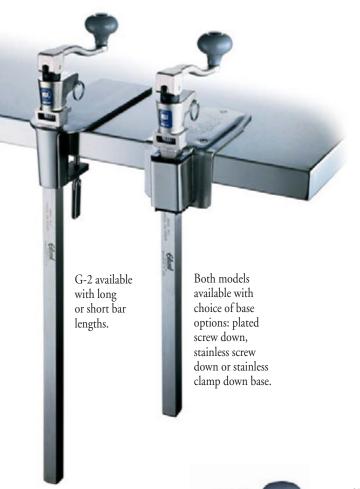

## SPECIFICATIONS:

| MODEL# | DESCRIPTION                                                      | BAR<br>Length    | PRODUCT<br>CODE | CASE CUBE<br>FT³/M³ | CASE WEIGHT<br>LBS./KGS |
|--------|------------------------------------------------------------------|------------------|-----------------|---------------------|-------------------------|
| G-2    | NSF can opener with standard length bar and plated base          | 16"<br>(40.6 cm) | 16100           | 3.3/1.0             | 18/8.1                  |
| G-2 S  | NSF can opener with standard length bar and stainless steel base | 16"<br>(40.6 cm) | 16200           | 3.3/1.0             | 18/8.1                  |
| G-2 L  | NSF can opener with long bar and plated steel base               | 22"<br>(55.9 cm) | 16500           | 3.3/1.0             | 20/9                    |
| G-2 SL | NSF can opener with long bar and stainless steel base            | 22"<br>(55.9 cm) | 16600           | 3.3/1.0             | 20/9                    |
| G-2 CL | NSF can opener with long bar and cast stainless steel clamp base | 22"<br>(55.9 cm) | 16700           | 3.3/1.0             | 20/9                    |
| ST-93  | Rustproof can opener cleaning tool                               |                  | 38500           |                     | .5/.2                   |

Note: G-2 Series standard length bar is 16'' (40.6 cm) long. Extra long bar is 22'' (55.9 cm) long.

Edlund Company, Inc., 159 Industrial Parkway, Burlington, VT 05401 800-772-2126 www.edlundco.com