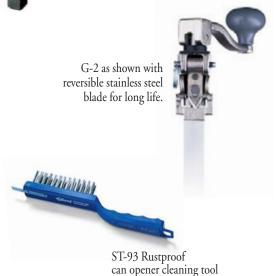

- NSF Certified
- Patented take-apart design
- Stainless steel gear

- Stainless steel reversible blade for longer life
- Welded stainless steel shaft
- New base design features a replaceable insert for tighter and smoother action
- Made in U.S.A.

## SPECIFICATIONS:

| MODEL# | DESCRIPTION                                                      | BAR<br>Length    | PRODUCT<br>CODE | CASE CUBE<br>FT³/M³ | CASE WEIGHT<br>LBS./KGS |
|--------|------------------------------------------------------------------|------------------|-----------------|---------------------|-------------------------|
| G-2    | NSF can opener with standard length bar and plated base          | 16"<br>(40.6 cm) | 16100           | 3.3/1.0             | 18/8.1                  |
| G-2 S  | NSF can opener with standard length bar and stainless steel base | 16"<br>(40.6 cm) | 16200           | 3.3/1.0             | 18/8.1                  |
| G-2 L  | NSF can opener with long bar and plated steel base               | 22"<br>(55.9 cm) | 16500           | 3.3/1.0             | 20/9                    |
| G-2 SL | NSF can opener with long bar and stainless steel base            | 22"<br>(55.9 cm) | 16600           | 3.3/1.0             | 20/9                    |
| G-2 CL | NSF can opener with long bar and cast stainless steel clamp base | 22"<br>(55.9 cm) | 16700           | 3.3/1.0             | 20/9                    |
| ST-93  | Rustproof can opener cleaning tool                               |                  | 38500           |                     | .5/.2                   |