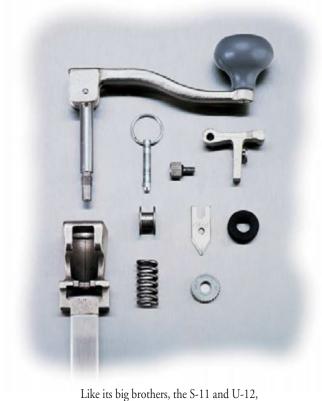

- NSF Certified
- Patented take-apart design
- Stainless steel gear

- Stainless steel reversible blade for longer life
- Welded stainless steel shaft
- New base design features a replaceable insert for tighter and smoother action
- Made in U.S.A.

## These can openers are a "G" Force to be reckoned with.

Like its big brothers, the S-11 and U-12, the G-2 is easily disassembled for quick change of knife and gear or easy cleaning.