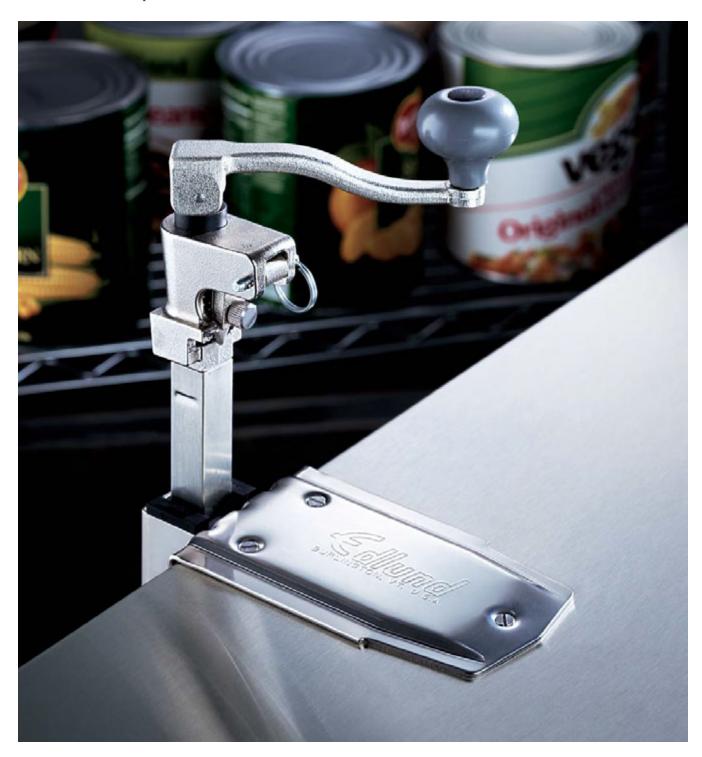

## G-2 Series NSF Manual Can Opener

Edlund's new lighter duty G Series Can Openers are now NSF Certified. Utilizing the patented take-apart design of our famous S-11 openers, these new easy to clean, quick change can openers will meet the requirements of most any Foodservice operation. The "G" in our G-2 opener stands for Global. If you search the world over, you would not find a better all-around opener.

## These can openers are a "G" Force to be reckoned with.

Like its big brothers, the S-11 and U-12, the G-2 is easily disassembled for quick change of knife and gear or easy cleaning.