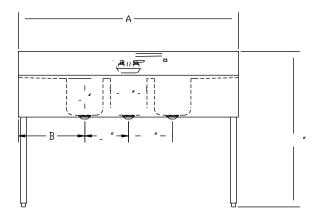

## Convenience Store Sink

| Model<br>Numbers | Length (A) | Bowls | Left Side<br>to Drain | Drainboard<br>Size<br>C | Bowl(s)<br>Location | Weight<br>lbs |
|------------------|------------|-------|-----------------------|-------------------------|---------------------|---------------|
| CS-1860          | 5'-0"      | 3     | 18"                   | 12" (2 ea.)             | Center              | 118           |
| CS-1872          | 6'-0"      | 3     | 24"                   | 18" (2 ea.)             | Center              | 138           |