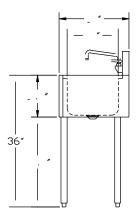

#### Sink Bowls:

20 gauge 304 series stainless steel 10" x 14" x 10" deep. Furnished with 3 1/2" basket drains.

## Faucet (included):

4" center wall mount faucet.

## Convenience Store Sink

| Model<br>Numbers | Length (A) | Bowls | Left Side<br>to Drain | Drainboard<br>Size<br>C | Bowl(s)<br>Location | Weight<br>lbs |
|------------------|------------|-------|-----------------------|-------------------------|---------------------|---------------|
| CS-1860          | 5'-0"      | 3     | 18"                   | 12" (2 ea.)             | Center              | 118           |
| CS-1872          | 6'-0"      | 3     | 24"                   | 18" (2 ea.)             | Center              | 138           |