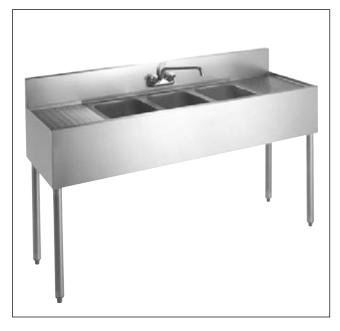

## **Convenience Store Sinks**

| Model:   |           |            |
|----------|-----------|------------|
| Item #:  | Quantity: | <b>NSF</b> |
| Project: |           |            |

### **Convenience Store Sink**

#### Sink Bowls:

20 gauge 304 series stainless steel 10" x 14" x 10" deep. Furnished with 3 1/2" basket drains.

#### • Drainboard:

20 gauge 304 series stainless steel reinforced with welded braces every six inches.

#### • Front Apron:

20 gauge 304 series stainless steel clad over 20 gauge galvaneal.

#### Sides:

20 gauge 304 series stainless steel.

#### • Backsplash:

20 gauge 304 series stainless steel.

#### Back and Bottom:

20 gauge galvaneal.

#### Legs:

1 5/8" tubular 16 gauge stainless steel with grey thermoplastic bullet feet.

## Faucet (included):

4" center wall mount faucet.