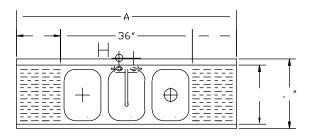

## Convenience Store Sink

| Model<br>Numbers | Length (A) | Bowls | Left Side<br>to Drain | Drainboard<br>Size<br>C | Bowl(s)<br>Location | Weight<br>lbs |
|------------------|------------|-------|-----------------------|-------------------------|---------------------|---------------|
| CS-1860          | 5'-0"      | 3     | 18"                   | 12" (2 ea.)             | Center              | 118           |
| CS-1872          | 6'-0"      | 3     | 24"                   | 18" (2 ea.)             | Center              | 138           |