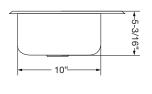

| Model   | Overall Size                  | Bowl Size                     | Cutout (1-1/4" Radius) | Spout Size (GPM)             | Wgt. |
|---------|-------------------------------|-------------------------------|------------------------|------------------------------|------|
| HS-1317 | 13"W x 17-1/2"L x 6-3/8"D     | 11"W x 13-1/2"L x 6-3/8"D     | 11-1/2"W x 16"L        | 4-1/2" double bend (1.8 GPM) | 8    |
| HS-1515 | 15"W x 15"L x 5-3/16"D        | 12"W x 10"L x 5-3/16"D        | 14-3/8" x 14-3/8"      | 4-1/2" double bend (1.8 GPM) | 8    |
| HS-2017 | 20-1/4"W x 17-7/8"L x 7-1/2"D | 17-7/8"W x 12-3/4"L x 7-1/2"D | 18-1/4"W x 15-1/2"L    | 6" double bend (1.8 GPM)     | 10   |

**HS-1317** 13 x 17-1/2" Drop-In Sink

**HS-1515** 15 x 15" Drop-In Sink

**HS-2017** 20-1/4" x 17" Drop-In Sink