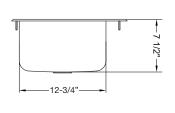

| Model   | Overall Size                  | Bowl Size                     | Cutout (1-1/4" Radius) | Spout Size (GPM)             | Wgt. |
|---------|-------------------------------|-------------------------------|------------------------|------------------------------|------|
| HS-1317 | 13"W x 17-1/2"L x 6-3/8"D     | 11"W x 13-1/2"L x 6-3/8"D     | 11-1/2"W x 16"L        | 4-1/2" double bend (1.8 GPM) | 8    |
| HS-1515 | 15"W x 15"L x 5-3/16"D        | 12"W x 10"L x 5-3/16"D        | 14-3/8" x 14-3/8"      | 4-1/2" double bend (1.8 GPM) | 8    |
| HS-2017 | 20-1/4"W x 17-7/8"L x 7-1/2"D | 17-7/8"W x 12-3/4"L x 7-1/2"D | 18-1/4"W x 15-1/2"L    | 6" double bend (1.8 GPM)     | 10   |

**HS-1317** 13 x 17-1/2" Drop-In Sink

**HS-1515** 15 x 15" Drop-In Sink

**HS-2017** 20-1/4" x 17" Drop-In Sink