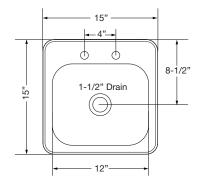

| Model   | Overall Size                  | Bowl Size                     | Cutout (1-1/4" Radius) | Spout Size (GPM)             | Wgt. |
|---------|-------------------------------|-------------------------------|------------------------|------------------------------|------|
| HS-1317 | 13"W x 17-1/2"L x 6-3/8"D     | 11"W x 13-1/2"L x 6-3/8"D     | 11-1/2"W x 16"L        | 4-1/2" double bend (1.8 GPM) | 8    |
| HS-1515 | 15"W x 15"L x 5-3/16"D        | 12"W x 10"L x 5-3/16"D        | 14-3/8" x 14-3/8"      | 4-1/2" double bend (1.8 GPM) | 8    |
| HS-2017 | 20-1/4"W x 17-7/8"L x 7-1/2"D | 17-7/8"W x 12-3/4"L x 7-1/2"D | 18-1/4"W x 15-1/2"L    | 6" double bend (1.8 GPM)     | 10   |

**HS-1317** 13 x 17-1/2" Drop-In Sink

**HS-1515** 15 x 15" Drop-In Sink

**HS-2017** 20-1/4" x 17" Drop-In Sink