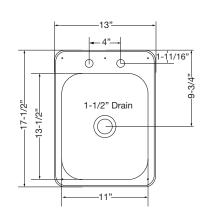

| Model   | Overall Size                  | Bowl Size                     | Cutout (1-1/4" Radius) | Spout Size (GPM)             | Wgt. |
|---------|-------------------------------|-------------------------------|------------------------|------------------------------|------|
| HS-1317 | 13"W x 17-1/2"L x 6-3/8"D     | 11"W x 13-1/2"L x 6-3/8"D     | 11-1/2"W x 16"L        | 4-1/2" double bend (1.8 GPM) | 8    |
| HS-1515 | 15"W x 15"L x 5-3/16"D        | 12"W x 10"L x 5-3/16"D        | 14-3/8" x 14-3/8"      | 4-1/2" double bend (1.8 GPM) | 8    |
| HS-2017 | 20-1/4"W x 17-7/8"L x 7-1/2"D | 17-7/8"W x 12-3/4"L x 7-1/2"D | 18-1/4"W x 15-1/2"L    | 6" double bend (1.8 GPM)     | 10   |

**HS-1317** 13 x 17-1/2" Drop-In Sink

**HS-1515** 15 x 15" Drop-In Sink

**HS-2017** 20-1/4" x 17" Drop-In Sink