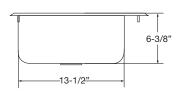

| Model   | Overall Size                  | Bowl Size                     | Cutout (1-1/4" Radius) | Spout Size (GPM)             | Wgt. |
|---------|-------------------------------|-------------------------------|------------------------|------------------------------|------|
| HS-1317 | 13"W x 17-1/2"L x 6-3/8"D     | 11"W x 13-1/2"L x 6-3/8"D     | 11-1/2"W x 16"L        | 4-1/2" double bend (1.8 GPM) | 8    |
| HS-1515 | 15"W x 15"L x 5-3/16"D        | 12"W x 10"L x 5-3/16"D        | 14-3/8" x 14-3/8"      | 4-1/2" double bend (1.8 GPM) | 8    |
| HS-2017 | 20-1/4"W x 17-7/8"L x 7-1/2"D | 17-7/8"W x 12-3/4"L x 7-1/2"D | 18-1/4"W x 15-1/2"L    | 6" double bend (1.8 GPM)     | 10   |

**HS-1317** 13 x 17-1/2" Drop-In Sink

**HS-1515** 15 x 15" Drop-In Sink

**HS-2017** 20-1/4" x 17" Drop-In Sink