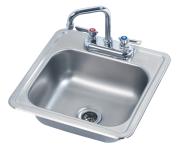

## One Compartment Drop-In Sinks with 1-1/2" Drains

**Drop-In Sinks** 

## Standard Features (applies to all models)

- 20 gauge stainless steel fabrication
- All seams tig welded and polished
- · High quality deep drawn bowl
- · Faucet & drain included
- · Stainless steel 1-1/2" drain
- 4" center deck mount faucet
- Faucet included is certified to NSF/ANSI 61 and 372 and conforms with the lead content requirements for lead free plumbing as defined by the U.S. Safe Drinking Water Act. Hand sink is certified NSF-2.

**HS-1317** 13 x 17-1/2" Drop-In Sink

**HS-1515** 15 x 15" Drop-In Sink

**HS-2017** 20-1/4" x 17" Drop-In Sink