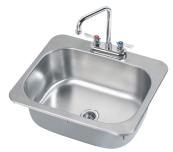

## Standard Features (applies to all models)

- 20 gauge stainless steel fabrication
- All seams tig welded and polished
- · High quality deep drawn bowl
- · Faucet & drain included
- · Stainless steel 1-1/2" drain
- 4" center deck mount faucet
- Faucet included is certified to NSF/ANSI 61 and 372 and conforms with the lead content requirements for lead free plumbing as defined by the U.S. Safe Drinking Water Act. Hand sink is certified NSF-2.