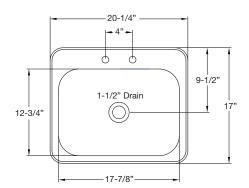

| Model   | Overall Size                  | Bowl Size                     | Cutout (1-1/4" Radius) | Spout Size (GPM)             | Wgt. |
|---------|-------------------------------|-------------------------------|------------------------|------------------------------|------|
| HS-1317 | 13"W x 17-1/2"L x 6-3/8"D     | 11"W x 13-1/2"L x 6-3/8"D     | 11-1/2"W x 16"L        | 4-1/2" double bend (1.8 GPM) | 8    |
| HS-1515 | 15"W x 15"L x 5-3/16"D        | 12"W x 10"L x 5-3/16"D        | 14-3/8" x 14-3/8"      | 4-1/2" double bend (1.8 GPM) | 8    |
| HS-2017 | 20-1/4"W x 17-7/8"L x 7-1/2"D | 17-7/8"W x 12-3/4"L x 7-1/2"D | 18-1/4"W x 15-1/2"L    | 6" double bend (1.8 GPM)     | 10   |

**HS-1317** 13 x 17-1/2" Drop-In Sink

**HS-1515** 15 x 15" Drop-In Sink

**HS-2017** 20-1/4" x 17" Drop-In Sink