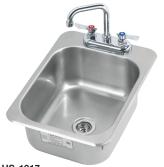

## One Compartment Drop-In Sinks with 1-1/2" Drains

**Drop-In Sinks** 

## Standard Features (applies to all models)

- 20 gauge stainless steel fabrication
- All seams tig welded and polished
- · High quality deep drawn bowl
- · Faucet & drain included
- · Stainless steel 1-1/2" drain
- 4" center deck mount faucet
- Faucet included is certified to NSF/ANSI 61 and 372 and conforms with the lead content requirements for lead free plumbing as defined by the U.S. Safe Drinking Water Act. Hand sink is certified NSF-2.

**HS-1317** 13 x 17-1/2" Drop-In Sink

**HS-1515** 15 x 15" Drop-In Sink

**HS-2017** 20-1/4" x 17" Drop-In Sink