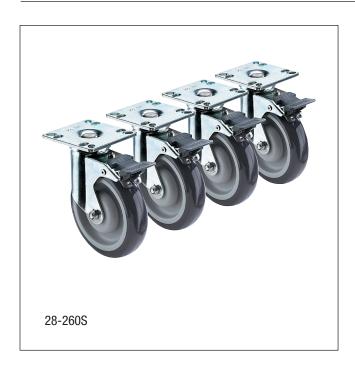

**28-260S** \_\_\_\_\_ Item #: \_\_\_\_\_ Date: \_\_ Model:

Project:

\_\_\_\_\_ Qty:\_\_\_\_\_ Approved By:\_\_

## Heavy Duty 3-1/2" x 3-1/2" Universal Plate Caster With Front Brake **Casters**

## **Standard Features**

- 3-1/2" x 3-1/2" universal plate
- Heavy Duty weight capacity 500 lbs. per caster
- 5" grease resistant wheel with front brake
- Raises height of equipment 6"
- Fits most manufacturers
- Temperature range of 14°F to 212°F
- 4 pieces per set

| Model Number | Hole Centers                 | Weight/Set of 4<br>(lbs.) | Load Capacity<br>per Caster | Temp Range    | Wheel Size          |
|--------------|------------------------------|---------------------------|-----------------------------|---------------|---------------------|
| 28-260S      | 2-3/4" Outer<br>1-3/4" Inner | 14                        | 500 lbs.                    | 14°F to 212°F | 5" with front brake |