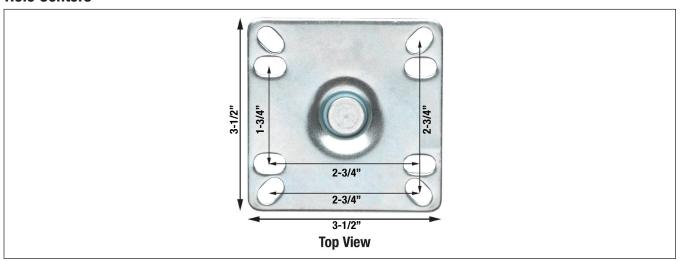

| Model Number | Hole Centers                 | Weight/Set of 4<br>(lbs.) | Load Capacity<br>per Caster | Temp Range    | Wheel Size          |
|--------------|------------------------------|---------------------------|-----------------------------|---------------|---------------------|
| 28-260S      | 2-3/4" Outer<br>1-3/4" Inner | 14                        | 500 lbs.                    | 14°F to 212°F | 5" with front brake |

## **Hole Centers**

To find the caster that fits your equipment, go to krowne.com/crossover.