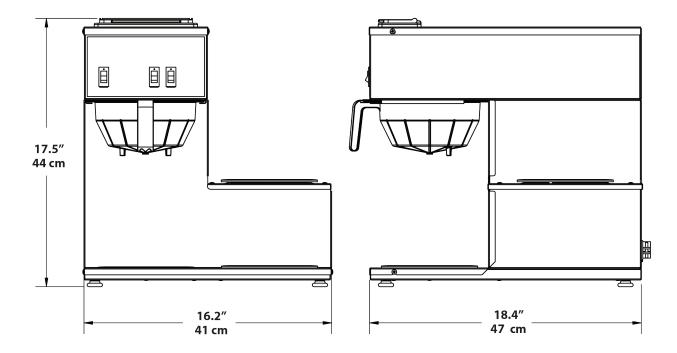

## **Specifications**

| Model                          | Description                    | Electrical    | Product Dimensions<br>(H x W x D) | Ship Dimensions<br>(H x W x D) | Ship<br>Weight |
|--------------------------------|--------------------------------|---------------|-----------------------------------|--------------------------------|----------------|
| <b>CPO-3P-15A</b> (0002-30001) | Warmers: 3 total: 2 top and    | 120V / 15A    | 18.5" x 8.1" x 18.4"              | 20.75" x 12" x 23.5"           | 30 lbs.        |
|                                | 1 bottom.                      | 1700 W / 1 Ph | (47 cm x 21 cm x 47 cm)           | (53 cm x 30 cm x 60 cm)        | (13.6 kg)      |
| <b>CPO-3RP-15A</b>             | Warmers: 3 total: 1 right top, | 120V / 15A    | 17.5" x 16.2" x 18.4"             | 22" x 20" x 23.5"              | 35 lbs.        |
| (0002-30005)                   | 1 bottom, 1 right bottom.      | 1700 W / 1 Ph | (44 cm x 41 cm x 47 cm)           | (56 cm x 51 cm x 60 cm)        | (15.9 kg)      |