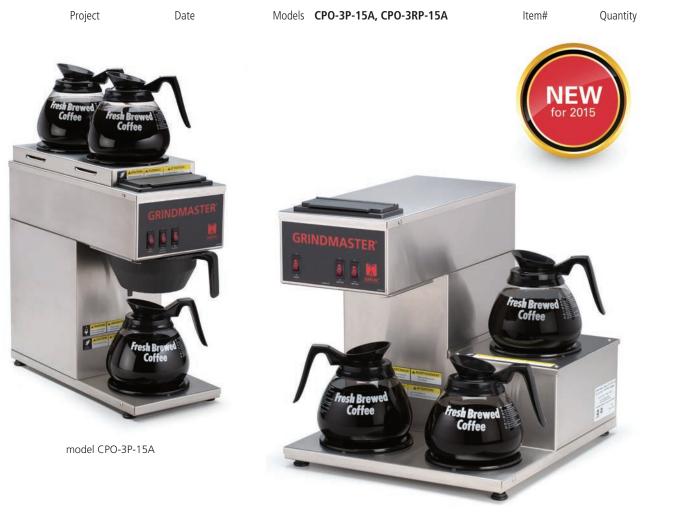

## **THREE WARMER POUROVER BREWERS**

model CPO-3RP-15A

## **Features**

- Solid and dependable, meet the CPO portable three warmer pourover brewers.
- Stand-alone, temperature-controlled powerhouses brew directly into decanters.
- Two additional warmers to keep extra decanters of coffee ready to be served.
- All stainless steel construction.
- Completely portable unit.
- Requires no plumbing.
- 1.2 gallon (4.5 L) tank capacity.

## **Models & Dimensions**

**Three Warmer Pourover Brewers** 

model XXXXX represented

## **Specifications**

| Model                          | Description                    | Electrical    | Product Dimensions<br>(H x W x D) | Ship Dimensions<br>(H x W x D) | Ship<br>Weight |
|--------------------------------|--------------------------------|---------------|-----------------------------------|--------------------------------|----------------|
| <b>CPO-3P-15A</b> (0002-30001) | Warmers: 3 total: 2 top and    | 120V / 15A    | 18.5" x 8.1" x 18.4"              | 20.75" x 12" x 23.5"           | 30 lbs.        |
|                                | 1 bottom.                      | 1700 W / 1 Ph | (47 cm x 21 cm x 47 cm)           | (53 cm x 30 cm x 60 cm)        | (13.6 kg)      |
| <b>CPO-3RP-15A</b>             | Warmers: 3 total: 1 right top, | 120V / 15A    | 17.5" x 16.2" x 18.4"             | 22" x 20" x 23.5"              | 35 lbs.        |
| (0002-30005)                   | 1 bottom, 1 right bottom.      | 1700 W / 1 Ph | (44 cm x 41 cm x 47 cm)           | (56 cm x 51 cm x 60 cm)        | (15.9 kg)      |