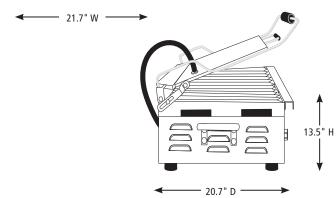

## **DIMENSIONS**

Out of Box Weight: 51.2 lb.

| ORDERING INFORMATION                                     | #STD.<br>PKG. | GIFTBOX<br>WEIGHT | CUBIC<br>FEET | BOX DIMENSIONS<br>D X W X H | UPC          | CASE<br>PKG. | MC<br>WEIGHT | MC DIMENSIONS<br>D X W X H | MBC            |
|----------------------------------------------------------|---------------|-------------------|---------------|-----------------------------|--------------|--------------|--------------|----------------------------|----------------|
| WPG250T – Large Italian-Style<br>Panini Grill with Timer | 1             | 73.1              | 3.61          | 21.625" x 20.625" x 14"     | 040072024627 | 1            | 75.85        | 22.5" x 21.5" x 14.625"    | 10040072024624 |