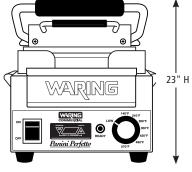

## **DIMENSIONS**

Out of Box Weight: 51.2 lb.

| ORDERING INFORMATION                                     | #STD.<br>PKG. | GIFTBOX<br>WEIGHT | CUBIC<br>FEET | BOX DIMENSIONS<br>D X W X H | UPC          | CASE<br>PKG. | MC<br>WEIGHT | MC DIMENSIONS<br>D X W X H | MBC            |
|----------------------------------------------------------|---------------|-------------------|---------------|-----------------------------|--------------|--------------|--------------|----------------------------|----------------|
| WPG250T – Large Italian-Style<br>Panini Grill with Timer | 1             | 73.1              | 3.61          | 21.625" x 20.625" x 14"     | 040072024627 | 1            | 75.85        | 22.5" x 21.5" x 14.625"    | 10040072024624 |