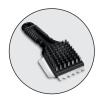

ights
- Heat-resistant handles; no need for mitts or potholders
- Improve time management with timer feature
- Limited One Year Warranty

#### **ELECTRICAL**

Voltage: 120

Frequency: 60Hz

Watts: 1800

Amps: 15

Plug Type: NEMA 5-15P (\*\*)

Cord Length: 5 feet





#### **SALES FEATURES**

Make perfectly grilled panini sandwiches and more with the 120V Waring® WPG250T Large Italian-Style Panini Grill. Grooved, cast-iron plates heat evenly and quickly cook sandwiches, burgers, chicken, and vegetables up to 3" thick. Its brushed stainless steel body and removable drip tray are easy to clean. Includes adjustable thermostat to 570°F along with POWER and READY indicator lights, and timer.















## Large Italian-Style Panini Grill with Timer **WPG250T**

### **INCLUDED ACCESSORIES**



**CAC105** Cleaning Brush

### **OPTIONAL ACCESSORIES**



CAC144 Silicone Spatula for use with

Nonstick PTFE Sheets



029824 Allen Wrench



035551 Allen Wrench Holder



**CAC171** Conversion Kit

with Clips and 3-Pack PTFE Sheets (3 upper and 3 lower sheets)



CAC178 3-pack of

**Custom PTFE Sheets** 

(3 upper and 3 lower sheets)

## **DIMENSIONS**







Out of Box Weight: 51.2 lb.

| ORDERING INFORMATION                                     | #STD.<br>PKG. | GIFTBOX<br>WEIGHT | CUBIC<br>FEET | BOX DIMENSIONS<br>D X W X H | UPC          | CASE<br>PKG. | MC<br>WEIGHT | MC DIMENSIONS<br>D X W X H | MBC            |
|----------------------------------------------------------|---------------|-------------------|---------------|-----------------------------|--------------|-------------