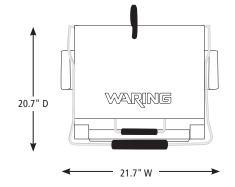

## **DIMENSIONS**

Out of Box Weight: 51.2 lb.

| ORDERING INFORMATION                                     | #STD.<br>PKG. | GIFTBOX<br>WEIGHT | CUBIC<br>FEET | BOX DIMENSIONS<br>D X W X H | UPC          | CASE<br>PKG. | MC<br>WEIGHT | MC DIMENSIONS<br>D X W X H | MBC            |
|----------------------------------------------------------|---------------|-------------------|---------------|-----------------------------|--------------|--------------|--------------|----------------------------|----------------|
| WPG250T – Large Italian-Style<br>Panini Grill with Timer | 1             | 73.1              | 3.61          | 21.625" x 20.625" x 14"     | 040072024627 | 1            | 75.85        | 22.5" x 21.5" x 14.625"    | 10040072024624 |