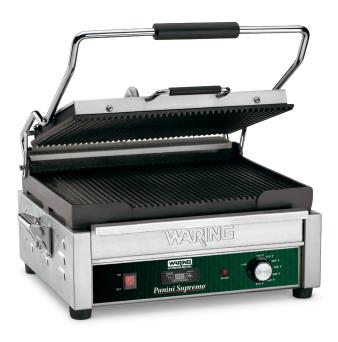

# WPG250T

## Large Italian-Style Panini Grill with Timer

#### **MAIN FEATURES**

- Ribbed, cast-iron plates are great for grilled panini sandwiches, hamburgers, chicken, vegetables and more
- 14.5" x 11" cooking surface has even heat distribution
- Brushed stainless steel body construction and removable drip tray
- Hinged, auto-balancing top plate to suit foods up to 3" thick
- Thermostat is adjustable to 570°F for slow-to-quick cooking times
- Adjustable back feet for efficient grease drainage
- Power ON and READY indicator lights
- Heat-resistant handles; no need for mitts or potholders
- Improve time management with timer feature
- Limited One Year Warranty

#### **SALES FEATURES**

Make perfectly grilled panini sandwiches and more with the 120V Waring® WPG250T Large Italian-Style Panini Grill. Grooved, cast-iron plates heat evenly and quickly cook sandwiches, burgers, chicken, and vegetables up to 3" thick. Its brushed stainless steel body and removable drip tray are easy to clean. Includes adjustable thermostat to 570°F along with POWER and READY indicator lights, and timer.