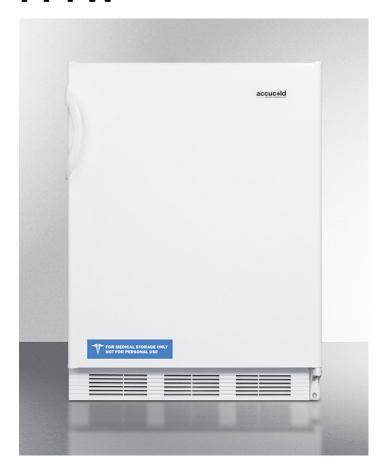

# FF7W

33.25" x 23.63" x 23.5" (H x W x D)

Commercially listed freestanding all-refrigerator for general purpose use, with flat door liner, automatic defrost operation and white exterior

#### **Highlights:**

Commercially approved for use in foodservice establishments

Automatic defrost ensures minimum user maintenance

Ideal 24" compact footprint offers large 5.5 c.f. capacity

#### **Product Features:**

| Slim counter height dimensions    | Less than 24 inches wide with a full 5.5 c.f. capacity                                                        |  |
|-----------------------------------|---------------------------------------------------------------------------------------------------------------|--|
| Commercially approved             | ETL-S listed to NSF-7 commercial standards                                                                    |  |
| Fully finished white cabinet      | Allows the refrigerator to be used as a freestanding model                                                    |  |
| Automatic defrost                 | Reduced user maintenance with automatic defrost                                                               |  |
| Deep shelf space                  | Interior accommodates large trays up to 19 1/2" x 15 1/2"                                                     |  |
| One piece seamless interior liner | Enjoy easy clean-up with a one piece liner that won't hold a mess in hidden crevices                          |  |
| Hidden evaporator                 | Cold wall design with hidden evaporator and seamless interior                                                 |  |
| Flat door liner                   | Lets the refrigerator accept deeper trays                                                                     |  |
| Adjustable shelves                | Rearrange your refrigerator space to accommodate all shapes and sizes or remove shelves for a simple clean-up |  |