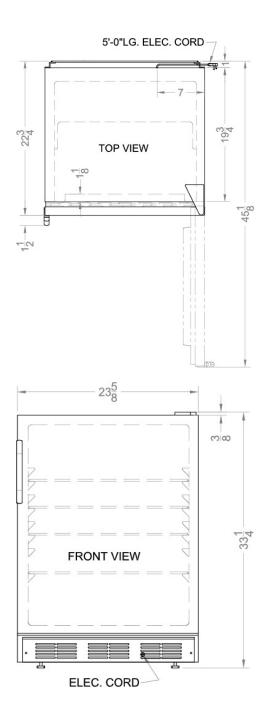

### FF7W Specifications:

| Overview                      |                    |
|-------------------------------|--------------------|
| Height of Cabinet             | 32.63" (83 cm)     |
| Height to Hinge Cap           | 33.25" (84 cm)     |
| Width                         | 23.63" (60 cm)     |
| Depth                         | 23.5" (60 cm)      |
| Depth with Handle             | 24.25" (62 cm)     |
| Depth with door at 90°        | 45.13" (115 cm)    |
| Capacity                      | 5.5 cu.ft. (156 L) |
| Defrost Type                  | Automatio          |
| Door                          | White              |
| Cabinet                       | White              |
| US Electrical Safety          | UL                 |
| Canadian Electrical<br>Safety | ULC                |
| Sanitation                    | ETL-S              |
| Amps                          | 3.0                |
| Weight                        | 100.0 lbs. (45 kg) |
| Shipping Weight               | 105.0 lbs. (48 kg) |
| Estimated Time to Ship        | Next day shipping  |
| Parts & Labor Warranty        | 1 Year             |
| Compressor Warranty           | 5 Years            |
| Refrigerator Features         |                    |
| Door Swing                    | RHD                |
| Reversible                    | Yes                |
| Shelf Type                    | Wire               |
| Shelf Qty                     | 3                  |
| Adjustable Shelves            | Yes                |
| Thermostat Type               | Dia                |
| Refrigerant Type              | R600a              |
| Refrigerant Amount            | 0.64oz             |
| Level Legs Qty                | 2                  |
| Interior Light                | Yes                |
| Dimensions                    |                    |
| Interior Height               | 27.75" (70 cm)     |
| Interior Width                | 20.0" (51 cm)      |
| Interior Depth                | 17.5" (44 cm)      |
| Compressor Step Height        | 7.0" (18 cm)       |
| Compressor Step Width         | 20.0" (51 cm)      |
| Compressor Step Depth         | 6.0" (15 cm)       |